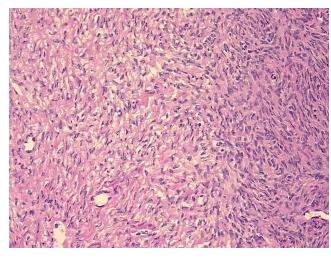

## **Product images:**

4x Image

20x Image

Appearance:

Sample Diagnosis (from Pathology Verification):

Within normal limits

Normal: 100% Lesional: 0% Tumor: 0%

Tumor Hypo/Acellular

Stroma:

0%

Tumor Hypercellular

Stroma:

0%

Necrosis: 0%

Pathology Verification notes from H&E review:

Non Tumor Structures: 85% Ovarian stroma, 15% Hilar vessels

CASE Diagnosis (from medical center path

report):

Leiomyosarcoma