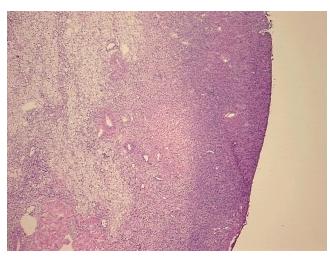

## **Product images:**

4x Image

20x Image

Appearance:

Sample Diagnosis (from Pathology Verification):

Within normal limits

Normal: 100% Lesional: 0% Tumor: 0%

Tumor Hypo/Acellular

Stroma:

0%

Tumor Hypercellular

Stroma:

0%

Necrosis: 0%

Pathology Verification notes from H&E review:

Non Tumor Structures: 85% Ovarian stroma, 15% Hilar vessels

CASE Diagnosis (from medical center path

report):

Leiomyosarcoma