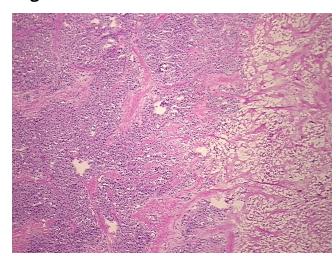

arcinoid

**Age:** 51

Gender: Male

Race: Black or African American

Tumor Grade: Not Reported



**OriGene Technologies, Inc.** 9620 Medical Center Drive, Ste 200

CN: techsupport@origene.cn

Rockville, MD 20850, US Phone: +1-888-267-4436 https://www.origene.com techsupport@origene.com EU: info-de@origene.com ORÏGENE

Minimum Stage Grouping:

IIIA

T (Extent of Primary

Tumor):

T2

N (Lymph node

N2

metastasis):

M (Distant metastasis): MX

**Diagnostic Test Results:** ERBB1 ~ EGFR ~ Epidermal growth factor receptor! by IHC,Positive, moderate; HER2 ~ ERBB2

~ Neu! by IHC, Negative

Storage: Store frozen tissue sections at -80°C.

Stability: All frozen tissue sections are stable for 1 year from date of purchase if stored at -80°C

without repeated freeze/thaws.

## **Product images:**



4x Image





20x Image