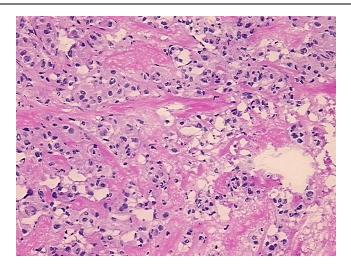

e:** 51

Gender: Male

Race: Black or African American

Tumor Grade: Not Reported



**OriGene Technologies, Inc.** 9620 Medical Center Drive, Ste 200

CN: techsupport@origene.cn

Rockville, MD 20850, US Phone: +1-888-267-4436 https://www.origene.com techsupport@origene.com EU: info-de@origene.com ORÏGENE

Minimum Stage Grouping:

IIIA

T (Extent of Primary

Tumor):

T2

N (Lymph node

N2

metastasis):

M (Distant metastasis): MX

**Diagnostic Test Results:** ERBB1 ~ EGFR ~ Epidermal growth factor receptor! by IHC,Positive, moderate; HER2 ~ ERBB2

~ Neu! by IHC, Negative

Storage: Store frozen tissue sections at -80°C.

Stability: All frozen tissue sections are stable for 1 year from date of purchase if stored at -80°C

without repeated freeze/thaws.

## **Product images:**



4x Image





20x Image