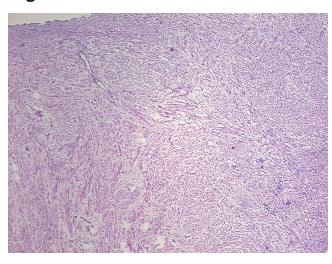

## **Product data:**

**Disease State:** 

**Product Type: Frozen Sections** 

**Diagnosis Category:** Ganglioneuroma

Tissue: Adrenal gland

Frozen Sample ID: FR00019DC6

Case ID: CI0000005644

Tissue of Origin: Adrenal gland

Site of Finding: Adrenal gland

Т Appearance:

Sample Diagnosis (from Pathology Verification):

Ganglioneuroma

0% Normal:

Lesional: 0%

Tumor: 98%

Tumor Hypo/Acellular

Stroma:

0%

**Tumor Hypercellular** 

Stroma:

2%

**Necrosis:** 

**Pathology Verification** 

notes from H&E review:

**CASE Diagnosis (from** medical center path

report):

Ganglioneuroma

34 Age:

Gender: Male

White or Caucasian Race:

OriGene Technologies, Inc. 9620 Medical Center Drive, Ste 200

CN: techsupport@origene.cn

Rockville, MD 20850, US Phone: +1-888-267-4436 https://www.origene.com techsupport@origene.com EU: info-de@origene.com

Tumor Stroma (Cellular): Inflammatory cells; Inflammation: Mild Lymphoid infiltrate

## **Product images:**

4x Image

20x Image