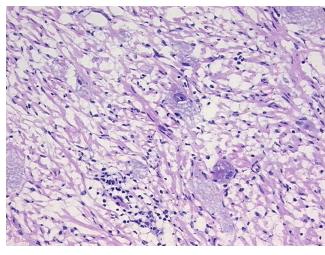

## **Product data:**

**Disease State:** 

**Product Type: Frozen Sections** 

**Diagnosis Category:** Ganglioneuroma

Tissue: Adrenal gland

Frozen Sample ID: FR00019DC6

Case ID: CI0000005644

Tissue of Origin: Adrenal gland

Site of Finding: Adrenal gland

Т Appearance:

Sample Diagnosis (from Pathology Verification):

Ganglioneuroma

0% Normal:

Lesional: 0%

Tumor: 98%

Tumor Hypo/Acellular

Stroma:

0%

**Tumor Hypercellular** 

Stroma:

2%

**Necrosis:** 

**Pathology Verification** 

notes from H&E review:

**CASE Diagnosis (from** medical center path

report):

Ganglioneuroma

34 Age:

Gender: Male

White or Caucasian Race:

OriGene Technologies, Inc. 9620 Medical Center Drive, Ste 200

CN: techsupport@origene.cn

Rockville, MD 20850, US Phone: +1-888-267-4436 https://www.origene.com techsupport@origene.com EU: info-de@origene.com

Tumor Stroma (Cellular): Inflammatory cells; Inflammation: Mild Lymphoid infiltrate

## **Product images:**

4x Image

20x Image