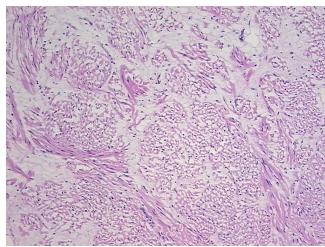

rom H&E review:

**CASE Diagnosis (from** medical center path

report):

Ganglioneuroma

Tumor: no ganglion cells seen

34 Age:

Gender: Male

Race: White or Caucasian



OriGene Technologies, Inc. 9620 Medical Center Drive, Ste 200

CN: techsupport@origene.cn

Rockville, MD 20850, US Phone: +1-888-267-4436 https://www.origene.com techsupport@origene.com EU: info-de@origene.com



Tumor Grade: Not Reported

Minimum Stage

Not Reported

Grouping:

T (Extent of Primary

Tumor):

Not Reported

N (Lymph node

Not Reported

metastasis):

M (Distant metastasis): Not Reported

**Storage:** Store frozen tissue sections at -80°C.

Stability: All frozen tissue sections are stable for 1 year from date of purchase if stored at -80°C

without repeated freeze/thaws.

## **Product images:**



4x Image



20x Image