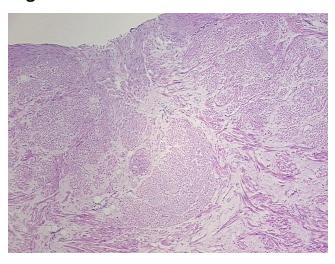

** 

notes from H&E review:

**CASE Diagnosis (from** medical center path

report):

Ganglioneuroma

Tumor: no ganglion cells seen

34 Age:

Gender: Male

Race: White or Caucasian



OriGene Technologies, Inc. 9620 Medical Center Drive, Ste 200

CN: techsupport@origene.cn

Rockville, MD 20850, US Phone: +1-888-267-4436 https://www.origene.com techsupport@origene.com EU: info-de@origene.com



Tumor Grade: Not Reported

Minimum Stage

Not Reported

Grouping:

T (Extent of Primary

Tumor):

Not Reported

N (Lymph node

Not Reported

metastasis):

M (Distant metastasis): Not Reported

**Storage:** Store frozen tissue sections at -80°C.

Stability: All frozen tissue sections are stable for 1 year from date of purchase if stored at -80°C

without repeated freeze/thaws.

## **Product images:**



4x Image



20x Image