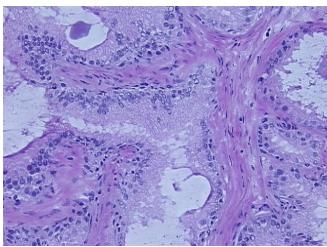

ithelium, 55% fibromuscular stroma with chronic inflammation

**CASE Diagnosis (from** medical center path

report):

Adenocarcinoma of prostate

67 Age: Gender: Male

Race: White or Caucasian



OriGene Technologies, Inc. 9620 Medical Center Drive, Ste 200

CN: techsupport@origene.cn

Rockville, MD 20850, US Phone: +1-888-267-4436 https://www.origene.com techsupport@origene.com EU: info-de@origene.com



**Tumor Grade:** Gleason Score: 3+3=6/10

Minimum Stage

Grouping:

Ш

T (Extent of Primary

Tumor):

T2c

N (Lymph node

N0

metastasis):

M (Distant metastasis): MX

**Storage:** Store frozen tissue sections at -80°C.

Stability: All frozen tissue sections are stable for 1 year from date of purchase if stored at -80°C

without repeated freeze/thaws.

## **Product images:**



4x Image



20x Image