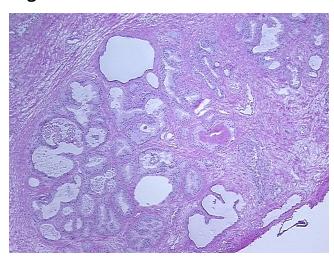

view: 45% epithelium, 55% fibromuscular stroma with chronic inflammation

**CASE Diagnosis (from** medical center path

report):

Adenocarcinoma of prostate

67 Age: Gender: Male

Race: White or Caucasian



OriGene Technologies, Inc. 9620 Medical Center Drive, Ste 200

CN: techsupport@origene.cn

Rockville, MD 20850, US Phone: +1-888-267-4436 https://www.origene.com techsupport@origene.com EU: info-de@origene.com



**Tumor Grade:** Gleason Score: 3+3=6/10

Minimum Stage

Grouping:

Ш

T (Extent of Primary

Tumor):

T2c

N (Lymph node

N0

metastasis):

M (Distant metastasis): MX

**Storage:** Store frozen tissue sections at -80°C.

Stability: All frozen tissue sections are stable for 1 year from date of purchase if stored at -80°C

without repeated freeze/thaws.

## **Product images:**



4x Image



20x Image