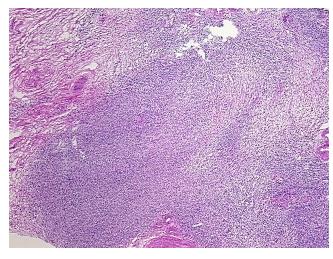

## **Product images:**

4x Image

20x Image

Appearance:

Sample Diagnosis (from Pathology Verification):

Within normal limits

Normal: 100% Lesional: 0% Tumor: 0%

Tumor Hypo/Acellular

Stroma:

0%

Tumor Hypercellular

Stroma:

0%

Necrosis: 0%

Pathology Verification notes from H&E review:

Non Tumor Structures: 60% Ovarian stroma, 40% Hilar vessels

CASE Diagnosis (from medical center path

report):

Cyst of ovary