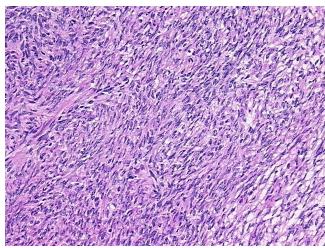

## **Product images:**

4x Image

20x Image

Appearance:

Sample Diagnosis (from Pathology Verification):

Within normal limits

Normal: 100% Lesional: 0% Tumor: 0%

Tumor Hypo/Acellular

Stroma:

0%

Tumor Hypercellular

Stroma:

0%

Necrosis: 0%

Pathology Verification notes from H&E review:

Non Tumor Structures: 60% Ovarian stroma, 40% Hilar vessels

CASE Diagnosis (from medical center path

report):

Cyst of ovary