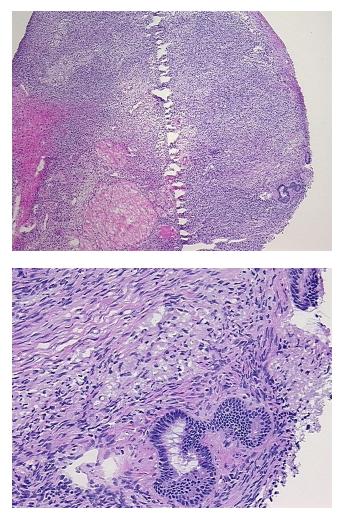

| Product Type:                                           | Frozen Sections                                                            |
|---------------------------------------------------------|----------------------------------------------------------------------------|
| Disease State:                                          | Other Disease                                                              |
| Diagnosis Category:                                     | Cysts                                                                      |
| Tissue:                                                 | Ovary                                                                      |
| Frozen Sample ID:                                       | FR0001D095                                                                 |
| Case ID:                                                | CI000005624                                                                |
| Tissue of Origin:                                       | Ovary: left                                                                |
| Site of Finding:                                        | Ovary: left                                                                |
| Appearance:                                             | L                                                                          |
| Sample Diagnosis (from<br>Pathology Verification):      | Cyst of ovary, epithelial inclusion                                        |
| Normal:                                                 | 95%                                                                        |
| Lesional:                                               | 5%                                                                         |
| Tumor:                                                  | 0%                                                                         |
| Tumor Hypo/Acellular<br>Stroma:                         | 0%                                                                         |
| Tumor Hypercellular<br>Stroma:                          | 0%                                                                         |
| Necrosis:                                               | 0%                                                                         |
| Pathology Verification<br>notes from H&E review:        | Non Tumor Structures: 40% Ovarian stroma, 25% Hilar vessels, 35% Follicles |
| CASE Diagnosis (from<br>medical center path<br>report): | Cyst of ovary                                                              |
| Age:                                                    | 76                                                                         |
| Gender:                                                 | Female                                                                     |
| Race:                                                   | White or Caucasian                                                         |
|                                                         |                                                                            |

## **Product images:**

4x Image

20x Image

This product is to be used for laboratory only. Not for diagnostic or therapeutic use. ©2022 OriGene Technologies, Inc., 9620 Medical Center Drive, Ste 200, Rockville, MD 20850, US