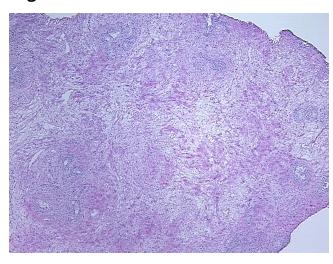

## **Product images:**

4x Image

20x Image

Site of Finding: Appearance:

Sample Diagnosis (from

Pathology Verification):

0% Normal: Lesional: 100%

0% Tumor:

Tumor Hypo/Acellular

Stroma:

0%

0%

**Prostatitis** 

**Tumor Hypercellular** 

Stroma: **Necrosis:** 

0%

**Pathology Verification** notes from H&E review:

**CASE Diagnosis (from** medical center path

report):

Adenocarcinoma of prostate

30% epithelium, 70% fibromuscular stroma; contains acute and chronic prostatitis

50 Age:

Gender: Male

Race: White or Caucasian

OriGene Technologies, Inc. 9620 Medical Center Drive, Ste 200