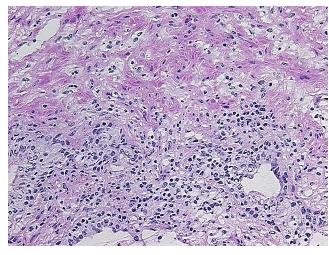

## **Product images:**

4x Image

20x Image

Site of Finding: Appearance:

Sample Diagnosis (from

Pathology Verification):

0% Normal: Lesional: 100%

0% Tumor:

Tumor Hypo/Acellular

Stroma:

0%

0%

**Prostatitis** 

**Tumor Hypercellular** 

Stroma: **Necrosis:** 

0%

**Pathology Verification** notes from H&E review:

**CASE Diagnosis (from** medical center path

report):

Adenocarcinoma of prostate

30% epithelium, 70% fibromuscular stroma; contains acute and chronic prostatitis

50 Age:

Gender: Male

Race: White or Caucasian

OriGene Technologies, Inc. 9620 Medical Center Drive, Ste 200