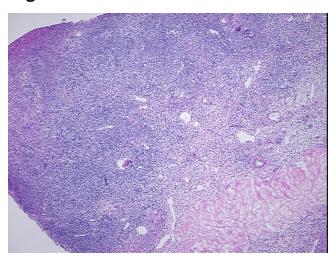

erification** 100% ovarian stroma

notes from H&E review:

**CASE Diagnosis (from** medical center path

report):

46 Age:

Gender: **Female** 

Race: Black or African American

0%

OriGene Technologies, Inc.

9620 Medical Center Drive, Ste 200 Rockville, MD 20850, US Phone: +1-888-267-4436 https://www.origene.com techsupport@origene.com EU: info-de@origene.com CN: techsupport@origene.cn





Tumor Grade: Not Reported

Minimum Stage

Not Reported

Grouping:

T (Extent of Primary

Tumor):

Not Reported

N (Lymph node

Not Reported

metastasis):

M (Distant metastasis): Not Reported

**Storage:** Store frozen tissue sections at -80°C.

Stability: All frozen tissue sections are stable for 1 year from date of purchase if stored at -80°C

without repeated freeze/thaws.

## **Product images:**



4x Image



20x Image