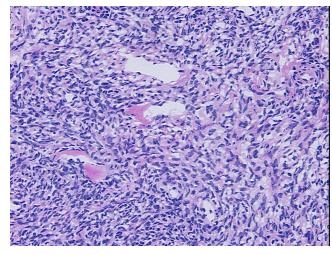

* 100% ovarian stroma

notes from H&E review:

**CASE Diagnosis (from** medical center path

report):

46 Age:

Gender: **Female** 

Race: Black or African American

0%

OriGene Technologies, Inc.

9620 Medical Center Drive, Ste 200 Rockville, MD 20850, US Phone: +1-888-267-4436 https://www.origene.com techsupport@origene.com EU: info-de@origene.com CN: techsupport@origene.cn





Tumor Grade: Not Reported

Minimum Stage

Not Reported

Grouping:

T (Extent of Primary

Tumor):

Not Reported

N (Lymph node

Not Reported

metastasis):

M (Distant metastasis): Not Reported

**Storage:** Store frozen tissue sections at -80°C.

Stability: All frozen tissue sections are stable for 1 year from date of purchase if stored at -80°C

without repeated freeze/thaws.

## **Product images:**



4x Image



20x Image