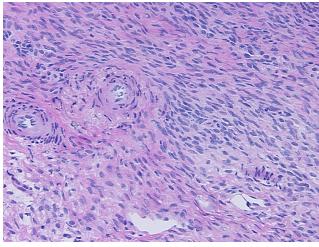

** 100% ovarian stroma notes from H&E review:

**CASE Diagnosis (from** 

medical center path

report):

46 Age:

Gender: **Female** 

Race: Black or African American

0%

OriGene Technologies, Inc.

9620 Medical Center Drive, Ste 200 Rockville, MD 20850, US Phone: +1-888-267-4436 https://www.origene.com techsupport@origene.com EU: info-de@origene.com CN: techsupport@origene.cn



Tumor Grade: Not Reported

Minimum Stage

Not Reported

Grouping:

T (Extent of Primary

Tumor):

Not Reported

N (Lymph node

Not Reported

metastasis):

M (Distant metastasis): Not Reported

**Storage:** Store frozen tissue sections at -80°C.

Stability: All frozen tissue sections are stable for 1 year from date of purchase if stored at -80°C

without repeated freeze/thaws.

## **Product images:**



4x Image



20x Image