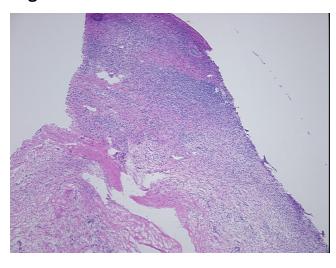

Verification** 100% ovarian stroma notes from H&E review:

**CASE Diagnosis (from** 

medical center path

report):

46 Age:

Gender: **Female** 

Race: Black or African American

0%

OriGene Technologies, Inc.

9620 Medical Center Drive, Ste 200 Rockville, MD 20850, US Phone: +1-888-267-4436 https://www.origene.com techsupport@origene.com EU: info-de@origene.com CN: techsupport@origene.cn



Tumor Grade: Not Reported

Minimum Stage

Not Reported

Grouping:

T (Extent of Primary

Tumor):

Not Reported

N (Lymph node

Not Reported

metastasis):

M (Distant metastasis): Not Reported

**Storage:** Store frozen tissue sections at -80°C.

Stability: All frozen tissue sections are stable for 1 year from date of purchase if stored at -80°C

without repeated freeze/thaws.

## **Product images:**



4x Image



20x Image