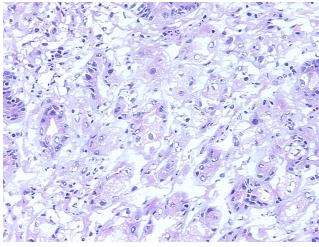

## **Product images:**

4x Image

20x Image

Appearance:

Sample Diagnosis (from Pathology Verification):

Within normal limits

Normal: 100% Lesional: 0% Tumor: 0%

Tumor Hypo/Acellular

Stroma:

0%

**Tumor Hypercellular** 

Stroma:

0%

Necrosis: 0%

Pathology Verification notes from H&E review:

100% mucosa, 0% submucosa and muscle

CASE Diagnosis (from medical center path

report):

Adenocarcinoma of gastroesophageal junction