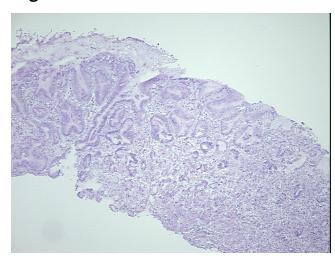

## **Product images:**

4x Image

20x Image

Appearance:

Sample Diagnosis (from Pathology Verification):

Within normal limits

Normal: 100% Lesional: 0% Tumor: 0%

Tumor Hypo/Acellular

Stroma:

0%

**Tumor Hypercellular** 

Stroma:

0%

Necrosis: 0%

Pathology Verification notes from H&E review:

100% mucosa, 0% submucosa and muscle

CASE Diagnosis (from medical center path

report):

Adenocarcinoma of gastroesophageal junction