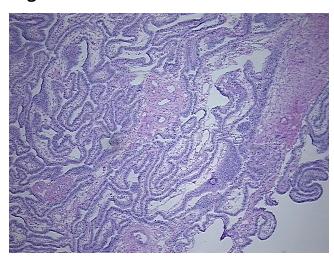

umor Structures: 80% Mucosa, 20% Muscle

CASE Diagnosis (from medical center path

report):

Leiomyoma of myometrium

**Age:** 48

**Gender:** Female

Race: White or Caucasian



**OriGene Technologies, Inc.** 9620 Medical Center Drive, Ste 200

CN: techsupport@origene.cn

Rockville, MD 20850, US Phone: +1-888-267-4436 https://www.origene.com techsupport@origene.com EU: info-de@origene.com



Tumor Grade: Not Reported

Minimum Stage

Not Reported

Grouping:

T (Extent of Primary

Tumor):

Not Reported

N (Lymph node

Not Reported

metastasis):

M (Distant metastasis): Not Reported

**Storage:** Store frozen tissue sections at -80°C.

Stability: All frozen tissue sections are stable for 1 year from date of purchase if stored at -80°C

without repeated freeze/thaws.

## **Product images:**



4x Image



20x Image