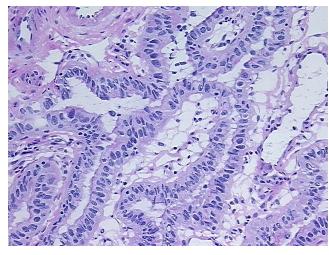

res: 80% Mucosa, 20% Muscle

CASE Diagnosis (from medical center path

report):

Leiomyoma of myometrium

**Age:** 48

**Gender:** Female

Race: White or Caucasian



**OriGene Technologies, Inc.** 9620 Medical Center Drive, Ste 200

CN: techsupport@origene.cn

Rockville, MD 20850, US Phone: +1-888-267-4436 https://www.origene.com techsupport@origene.com EU: info-de@origene.com



Tumor Grade: Not Reported

Minimum Stage

Not Reported

Grouping:

T (Extent of Primary

Tumor):

Not Reported

N (Lymph node

Not Reported

metastasis):

M (Distant metastasis): Not Reported

**Storage:** Store frozen tissue sections at -80°C.

Stability: All frozen tissue sections are stable for 1 year from date of purchase if stored at -80°C

without repeated freeze/thaws.

## **Product images:**



4x Image



20x Image