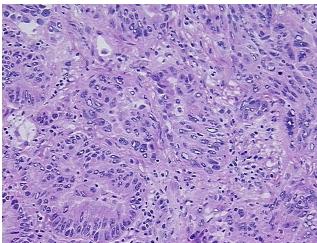

nosis (from** 

medical center path report):

59 Age:

Gender: **Female** 

Race: White or Caucasian

**Tumor Grade:** AJCC G1: Well differentiated OriGene Technologies, Inc.

9620 Medical Center Drive, Ste 200 Rockville, MD 20850, US Phone: +1-888-267-4436 https://www.origene.com techsupport@origene.com EU: info-de@origene.com CN: techsupport@origene.cn





Minimum Stage Grouping:

IΑ

T1

T (Extent of Primary

Tumor):

N (Lymph node N0

metastasis):

M (Distant metastasis): MX

Diagnostic Test Results: ERBB1 ~ EGFR ~ Epidermal growth factor receptor! by IHC,Positive

**Storage:** Store frozen tissue sections at -80°C.

Stability: All frozen tissue sections are stable for 1 year from date of purchase if stored at -80°C

without repeated freeze/thaws.

## **Product images:**



4x Image



20x Image