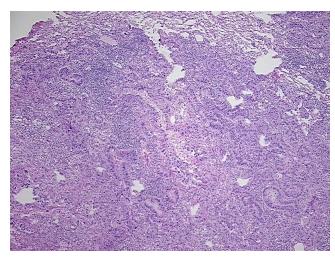

**CASE Diagnosis (from** 

medical center path report):

59 Age:

Gender: **Female** 

Race: White or Caucasian

**Tumor Grade:** AJCC G1: Well differentiated OriGene Technologies, Inc.

9620 Medical Center Drive, Ste 200 Rockville, MD 20850, US Phone: +1-888-267-4436 https://www.origene.com techsupport@origene.com EU: info-de@origene.com CN: techsupport@origene.cn





Minimum Stage Grouping:

IΑ

T1

T (Extent of Primary

Tumor):

N (Lymph node N0

metastasis):

M (Distant metastasis): MX

Diagnostic Test Results: ERBB1 ~ EGFR ~ Epidermal growth factor receptor! by IHC,Positive

**Storage:** Store frozen tissue sections at -80°C.

Stability: All frozen tissue sections are stable for 1 year from date of purchase if stored at -80°C

without repeated freeze/thaws.

## **Product images:**



4x Image



20x Image