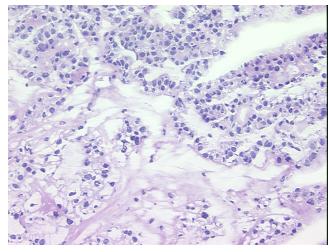

## **Product images:**

4x Image

20x Image

Т Appearance:

Sample Diagnosis (from Pathology Verification):

Adenocarcinoma of ovary, clear cell

Normal: 0% Lesional: 0% 50% Tumor:

Tumor Hypo/Acellular

Stroma:

**Tumor Hypercellular** 0%

Stroma:

0% **Necrosis:** 

**CASE Diagnosis (from** medical center path

report):

Adenocarcinoma of ovary, clear cell

45 Age:

Gender: **Female** 

Race: White or Caucasian

**Tumor Grade:** FIGO G3: Poorly differentiated