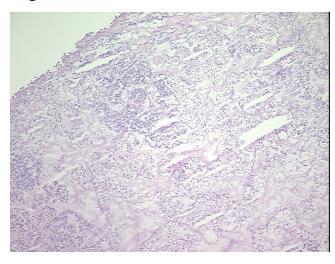

## **Product images:**

4x Image

20x Image

Т Appearance:

Sample Diagnosis (from Pathology Verification):

Adenocarcinoma of ovary, clear cell

Normal: 0% Lesional: 0% 50% Tumor:

Tumor Hypo/Acellular

Stroma:

**Tumor Hypercellular** 0%

Stroma:

0% **Necrosis:** 

**CASE Diagnosis (from** medical center path

report):

Adenocarcinoma of ovary, clear cell

45 Age:

Gender: **Female** 

Race: White or Caucasian

**Tumor Grade:** FIGO G3: Poorly differentiated