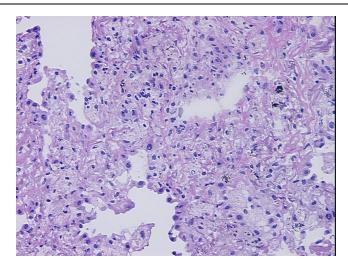

#### Frozen Tissue Sections, Lung – CS506458

20x Image

This product is to be used for laboratory only. Not for diagnostic or therapeutic use. ©2022 OriGene Technologies, Inc., 9620 Medical Center Drive, Ste 200, Rockville, MD 20850, US