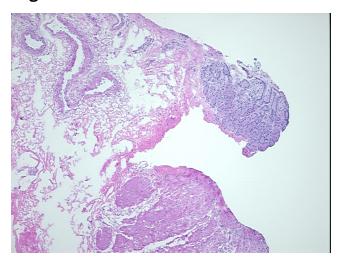

H&E review:

2% mucosa, 98% submucosa and muscle

CASE Diagnosis (from medical center path

report):

Carcinoma of esophagus, squamous cell

Age: 70
Gender: Male

Race: White or Caucasian



**OriGene Technologies, Inc.** 9620 Medical Center Drive, Ste 200

Rockville, MD 20850, US Phone: +1-888-267-4436 https://www.origene.com techsupport@origene.com

EU: info-de@origene.com CN: techsupport@origene.cn



**Tumor Grade:** AJCC G2: Moderately differentiated

Minimum Stage

IIA

Grouping:

T (Extent of Primary

T3

Tumor):

N (Lymph node

N0

metastasis):

M (Distant metastasis): MX

**Storage:** Store frozen tissue sections at -80°C.

Stability: All frozen tissue sections are stable for 1 year from date of purchase if stored at -80°C

without repeated freeze/thaws.

## **Product images:**



4x Image



20x Image