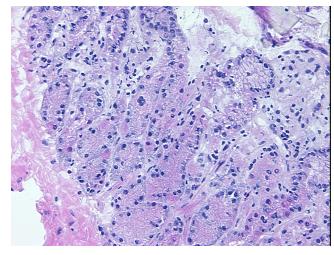

2% mucosa, 98% submucosa and muscle

CASE Diagnosis (from medical center path

report):

Carcinoma of esophagus, squamous cell

Age: 70
Gender: Male

Race: White or Caucasian



**OriGene Technologies, Inc.** 9620 Medical Center Drive, Ste 200

Rockville, MD 20850, US Phone: +1-888-267-4436 https://www.origene.com techsupport@origene.com

EU: info-de@origene.com CN: techsupport@origene.cn



**Tumor Grade:** AJCC G2: Moderately differentiated

Minimum Stage

IIA

Grouping:

T (Extent of Primary

T3

Tumor):

N (Lymph node

N0

metastasis):

M (Distant metastasis): MX

**Storage:** Store frozen tissue sections at -80°C.

Stability: All frozen tissue sections are stable for 1 year from date of purchase if stored at -80°C

without repeated freeze/thaws.

## **Product images:**



4x Image



20x Image