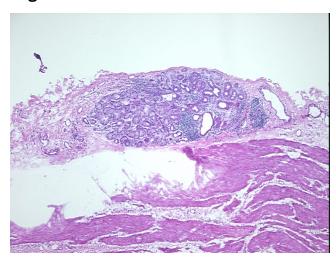

rom** medical center path

report):

Carcinoma of esophagus, squamous cell

0% squamous mucosa, 10% submucosal glands, 90% submucosa and muscle

70 Age:

Gender: Male

Race: White or Caucasian



OriGene Technologies, Inc. 9620 Medical Center Drive, Ste 200

CN: techsupport@origene.cn

Rockville, MD 20850, US Phone: +1-888-267-4436 https://www.origene.com techsupport@origene.com EU: info-de@origene.com



**Tumor Grade:** AJCC G2: Moderately differentiated

Minimum Stage

Grouping:

IIA

T (Extent of Primary

Tumor):

Т3

N (Lymph node

N0

metastasis):

M (Distant metastasis): MX

**Storage:** Store frozen tissue sections at -80°C.

Stability: All frozen tissue sections are stable for 1 year from date of purchase if stored at -80°C

without repeated freeze/thaws.

## **Product images:**



4x Image



20x Image