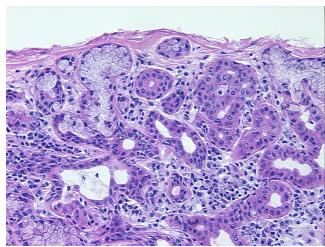

l center path

report):

Carcinoma of esophagus, squamous cell

0% squamous mucosa, 10% submucosal glands, 90% submucosa and muscle

70 Age:

Gender: Male

Race: White or Caucasian



OriGene Technologies, Inc. 9620 Medical Center Drive, Ste 200

CN: techsupport@origene.cn

Rockville, MD 20850, US Phone: +1-888-267-4436 https://www.origene.com techsupport@origene.com EU: info-de@origene.com



**Tumor Grade:** AJCC G2: Moderately differentiated

Minimum Stage

Grouping:

IIA

T (Extent of Primary

Tumor):

Т3

N (Lymph node

N0

metastasis):

M (Distant metastasis): MX

**Storage:** Store frozen tissue sections at -80°C.

Stability: All frozen tissue sections are stable for 1 year from date of purchase if stored at -80°C

without repeated freeze/thaws.

## **Product images:**



4x Image



20x Image