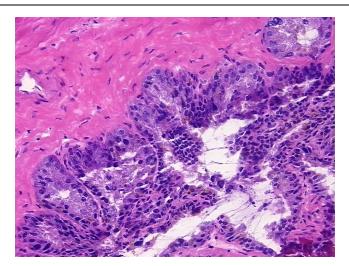

American



**OriGene Technologies, Inc.** 9620 Medical Center Drive, Ste 200

CN: techsupport@origene.cn

Rockville, MD 20850, US Phone: +1-888-267-4436 https://www.origene.com techsupport@origene.com EU: info-de@origene.com



**Tumor Grade:** Gleason Score: 3+3=6/10

Minimum Stage

**Grouping:** 

Ш

T (Extent of Primary

Tumor):

T2c

. . . . . .

N (Lymph node metastasis):

NX

M (Distant metastasis): MX

Diagnostic Test Results: Ki67 ~ MIB1! by IHC, High; ERBB1 ~ EGFR ~ Epidermal growth factor receptor! by

IHC,Negative; HER2 ~ ERBB2 ~ Neu! by IHC,Negative

**Storage:** Store frozen tissue sections at -80°C.

**Stability:** All frozen tissue sections are stable for 1 year from date of purchase if stored at -80°C

without repeated freeze/thaws.

## **Product images:**



4x Image





20x Image