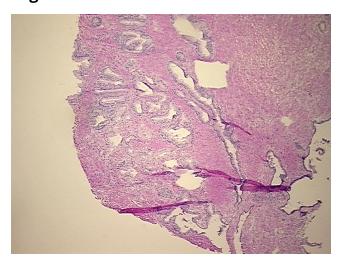

le

Race: Black or African American

0%



OriGene Technologies, Inc. 9620 Medical Center Drive, Ste 200

CN: techsupport@origene.cn

Rockville, MD 20850, US Phone: +1-888-267-4436 https://www.origene.com techsupport@origene.com EU: info-de@origene.com



**Tumor Grade:** Gleason Score: 3+3=6/10

Minimum Stage

**Grouping:** 

Ш

T (Extent of Primary

Tumor):

T2c

N (Lymph node

NX

metastasis):

M (Distant metastasis): MX

**Diagnostic Test Results:** Ki67 ~ MIB1! by IHC, High; ERBB1 ~ EGFR ~ Epidermal growth factor receptor! by

IHC,Negative; HER2 ~ ERBB2 ~ Neu! by IHC,Negative

**Storage:** Store frozen tissue sections at -80°C.

Stability: All frozen tissue sections are stable for 1 year from date of purchase if stored at -80°C

without repeated freeze/thaws.

## **Product images:**



4x Image





20x Image