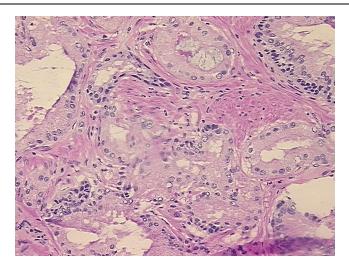

k or African American

0%



OriGene Technologies, Inc. 9620 Medical Center Drive, Ste 200

CN: techsupport@origene.cn

Rockville, MD 20850, US Phone: +1-888-267-4436 https://www.origene.com techsupport@origene.com EU: info-de@origene.com



**Tumor Grade:** Gleason Score: 3+3=6/10

Minimum Stage

**Grouping:** 

Ш

T (Extent of Primary

Tumor):

T2c

N (Lymph node

NX

metastasis):

M (Distant metastasis): MX

**Diagnostic Test Results:** Ki67 ~ MIB1! by IHC, High; ERBB1 ~ EGFR ~ Epidermal growth factor receptor! by

IHC,Negative; HER2 ~ ERBB2 ~ Neu! by IHC,Negative

**Storage:** Store frozen tissue sections at -80°C.

Stability: All frozen tissue sections are stable for 1 year from date of purchase if stored at -80°C

without repeated freeze/thaws.

## **Product images:**



4x Image





20x Image