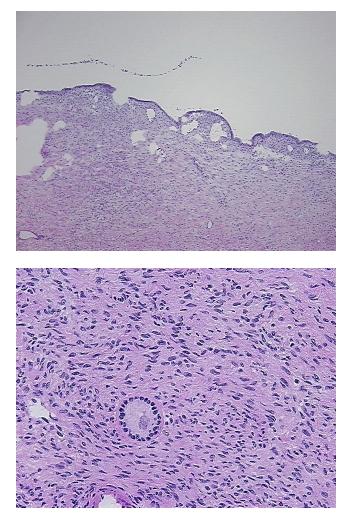

| Product Type:                                           | Frozen Sections                                                                                                                                            |
|---------------------------------------------------------|------------------------------------------------------------------------------------------------------------------------------------------------------------|
| Disease State:                                          | Other Disease                                                                                                                                              |
| Diagnosis Category:                                     | Endometriosis                                                                                                                                              |
| Tissue:                                                 | Endometriotic tissue                                                                                                                                       |
| Frozen Sample ID:                                       | FR0001A18E                                                                                                                                                 |
| Case ID:                                                | CI000005536                                                                                                                                                |
| Tissue of Origin:                                       | Endometriotic tissue                                                                                                                                       |
| Site of Finding:                                        | Ovary: right                                                                                                                                               |
| Appearance:                                             | L                                                                                                                                                          |
| Sample Diagnosis (from<br>Pathology Verification):      | Endometriosis                                                                                                                                              |
| Normal:                                                 | 85%                                                                                                                                                        |
| Lesional:                                               | 15%                                                                                                                                                        |
| Tumor:                                                  | 0%                                                                                                                                                         |
| Tumor Hypo/Acellular<br>Stroma:                         | 0%                                                                                                                                                         |
| Tumor Hypercellular<br>Stroma:                          | 0%                                                                                                                                                         |
| Necrosis:                                               | 0%                                                                                                                                                         |
| Pathology Verification<br>notes from H&E review:        | 85% normal ovary: 50% ovarian stroma, 35% hilar vessels, primordial and primary follicles<br>present; lesion: 15% endometriosis: 10% epithelium, 5% stroma |
| CASE Diagnosis (from<br>medical center path<br>report): | Endometriosis                                                                                                                                              |
| Age:                                                    | 27                                                                                                                                                         |
| Gender:                                                 | Female                                                                                                                                                     |
| Race:                                                   | White or Caucasian                                                                                                                                         |

## Product images:

4x Image

20x Image

This product is to be used for laboratory only. Not for diagnostic or therapeutic use. ©2022 OriGene Technologies, Inc., 9620 Medical Center Drive, Ste 200, Rockville, MD 20850, US