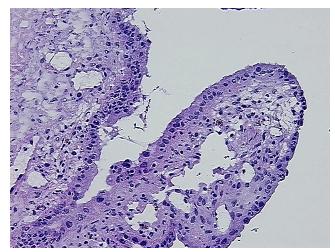

Acellular

Stroma:

0%

0%

**Tumor Hypercellular** 

Stroma:

Necrosis: 0%

Pathology Verification notes from H&E review:

10% endometriosis: 7% epithelium, 3% stroma; 90% normal ovary: 60% ovarian stroma, 30% hilar vessels

CASE Diagnosis (from

medical center path

report):

**Endometriosis** 

**Age:** 27

**Gender:** Female

Race: White or Caucasian



**OriGene Technologies, Inc.** 9620 Medical Center Drive, Ste 200

CN: techsupport@origene.cn

Rockville, MD 20850, US Phone: +1-888-267-4436 https://www.origene.com techsupport@origene.com EU: info-de@origene.com



**Storage:** Store frozen tissue sections at -80°C.

Stability: All frozen tissue sections are stable for 1 year from date of purchase if stored at -80°C

without repeated freeze/thaws.

## **Product images:**



4x Image



20x Image