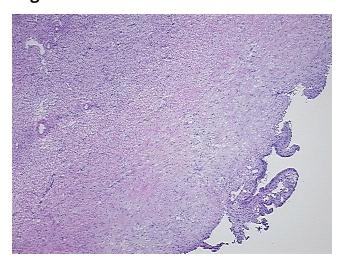

Tumor Hypo/Acellular

Stroma:

0%

0%

**Tumor Hypercellular** 

Stroma:

Necrosis: 0%

Pathology Verification notes from H&E review:

10% endometriosis: 7% epithelium, 3% stroma; 90% normal ovary: 60% ovarian stroma, 30% hilar vessels

CASE Diagnosis (from

medical center path

report):

**Endometriosis** 

**Age:** 27

**Gender:** Female

Race: White or Caucasian



**OriGene Technologies, Inc.** 9620 Medical Center Drive, Ste 200

CN: techsupport@origene.cn

Rockville, MD 20850, US Phone: +1-888-267-4436 https://www.origene.com techsupport@origene.com EU: info-de@origene.com



**Storage:** Store frozen tissue sections at -80°C.

Stability: All frozen tissue sections are stable for 1 year from date of purchase if stored at -80°C

without repeated freeze/thaws.

## **Product images:**



4x Image



20x Image