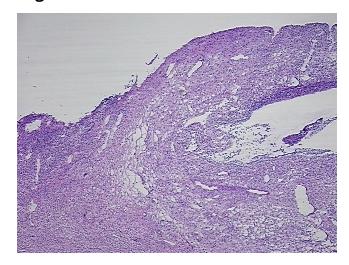

## **Product images:**

4x Image

20x Image

8% endometriosis: 5% epithelium, 3% stroma; 92% normal ovary: 70% ovarian stroma, 22%

hilar vessels; Graafian follicle present

CASE Diagnosis (from

medical center path

report):

Endometriosis

**Age:** 27

**Gender:** Female