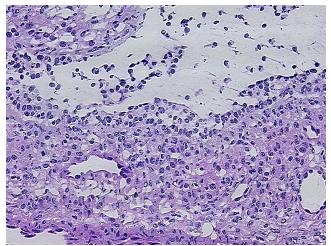

## **Product images:**

4x Image

20x Image

8% endometriosis: 5% epithelium, 3% stroma; 92% normal ovary: 70% ovarian stroma, 22%

hilar vessels; Graafian follicle present

CASE Diagnosis (from

medical center path

report):

Endometriosis

**Age:** 27

**Gender:** Female