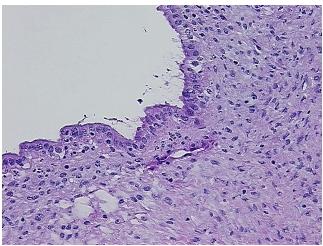

## **Product images:**

4x Image

20x Image

**Tissue of Origin:** Endometriotic tissue

Site of Finding: Ovary: right

Appearance: L

Sample Diagnosis (from Pathology Verification):

Endometriosis

Normal: 90%

Lesional: 10%

Tumor: 0%

Tumor Hypo/Acellular

Stroma:

0%

Tumor Hypercellular

Stroma:

0%

Necrosis: 09

Pathology Verification 10% endometriosis: 5% epithelium, 5% stroma; 90% normal ovary: 40% ovarian stroma, 50%

notes from H&E review: hilar vessels

CASE Diagnosis (from

medical center path

report):

**Endometriosis** 

**Age:** 27

**Gender:** Female

Race: White or Caucasian