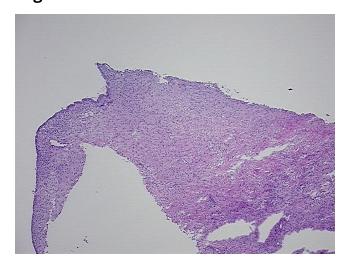

## **Product images:**

4x Image

20x Image

**Tissue of Origin:** Endometriotic tissue

Site of Finding: Ovary: right

Appearance: L

Sample Diagnosis (from Pathology Verification):

Endometriosis

Normal: 90%

Lesional: 10%

Tumor: 0%

Tumor Hypo/Acellular

Stroma:

0%

Tumor Hypercellular

Stroma:

0%

Necrosis: 09

Pathology Verification 10% endometriosis: 5% epithelium, 5% stroma; 90% normal ovary: 40% ovarian stroma, 50%

notes from H&E review: hilar vessels

CASE Diagnosis (from

medical center path

report):

**Endometriosis** 

**Age:** 27

**Gender:** Female

Race: White or Caucasian