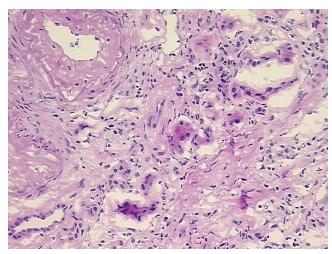

## **Product images:**

4x Image

20x Image

Sample Diagnosis (from Pathology Verification):

Nephritis, tubulointerstitial, chronic

Normal: 0%
Lesional: 100%
Tumor: 0%
Tumor Hypo/Acellular 0%

Tumor Hypercellular

Stroma:

Stroma:

0%

Necrosis: 09

**Pathology Verification** Inflammation: Moderate Mixed inflammatory infiltrate; Non Tumor Structures: 100% No **notes from H&E review:** normal architecture

CASE Diagnosis (from medical center path

report):