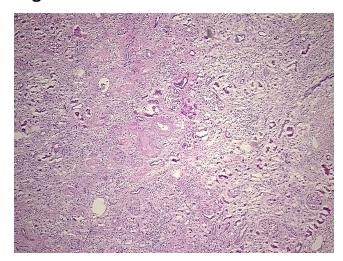

## **Product images:**

4x Image

20x Image

Sample Diagnosis (from Pathology Verification):

Nephritis, tubulointerstitial, chronic

Normal: 0%
Lesional: 100%
Tumor: 0%
Tumor Hypo/Acellular 0%

Tumor Hypercellular

Stroma:

Stroma:

0%

Necrosis: 09

**Pathology Verification** Inflammation: Moderate Mixed inflammatory infiltrate; Non Tumor Structures: 100% No **notes from H&E review:** normal architecture

CASE Diagnosis (from medical center path

report):