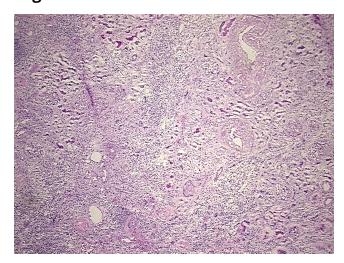

ular Stroma:

**Tumor Hypercellular** 0%

Stroma:

**Necrosis:** 

**Pathology Verification** Inflammation: Moderate Mixed inflammatory infiltrate; Non Tumor Structures: 100% No notes from H&E review: normal architecture

**CASE Diagnosis (from** medical center path

report):

Nephritis, tubulointerstitial, chronic

64 Age:

Gender: **Female** 

Race: White or Caucasian



OriGene Technologies, Inc. 9620 Medical Center Drive, Ste 200

CN: techsupport@origene.cn

Rockville, MD 20850, US Phone: +1-888-267-4436 https://www.origene.com techsupport@origene.com EU: info-de@origene.com



**Storage:** Store frozen tissue sections at -80°C.

Stability: All frozen tissue sections are stable for 1 year from date of purchase if stored at -80°C

without repeated freeze/thaws.

## **Product images:**



4x Image



20x Image