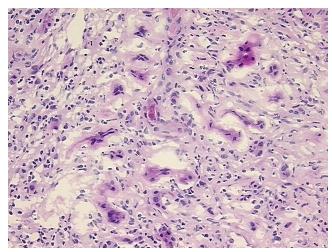

**Tumor Hypercellular** 0%

Stroma:

**Necrosis:** 

**Pathology Verification** Inflammation: Moderate Mixed inflammatory infiltrate; Non Tumor Structures: 100% No notes from H&E review: normal architecture

**CASE Diagnosis (from** medical center path

report):

Nephritis, tubulointerstitial, chronic

64 Age:

Gender: **Female** 

Race: White or Caucasian



OriGene Technologies, Inc. 9620 Medical Center Drive, Ste 200

CN: techsupport@origene.cn

Rockville, MD 20850, US Phone: +1-888-267-4436 https://www.origene.com techsupport@origene.com EU: info-de@origene.com



**Storage:** Store frozen tissue sections at -80°C.

Stability: All frozen tissue sections are stable for 1 year from date of purchase if stored at -80°C

without repeated freeze/thaws.

## **Product images:**



4x Image



20x Image