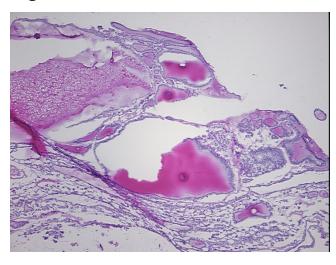

th dominant nodule); small follicles

predominate

**CASE Diagnosis (from** medical center path

report):

Goiter

50

Age:

Gender: Male

Race: White or Caucasian



OriGene Technologies, Inc. 9620 Medical Center Drive, Ste 200

CN: techsupport@origene.cn

Rockville, MD 20850, US Phone: +1-888-267-4436 https://www.origene.com techsupport@origene.com EU: info-de@origene.com



Tumor Grade: Not Reported

Minimum Stage

Grouping:

Not Reported

C. 0 a p....8.

T (Extent of Primary

Tumor):

Not Reported

N (Lymph node

Not Reported

metastasis):

M (Distant metastasis): Not Reported

**Storage:** Store frozen tissue sections at -80°C.

Stability: All frozen tissue sections are stable for 1 year from date of purchase if stored at -80°C

without repeated freeze/thaws.

## **Product images:**



4x Image



20x Image