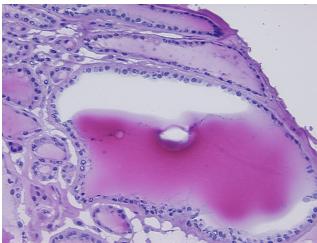

nodule); small follicles

predominate

**CASE Diagnosis (from** medical center path

report):

Goiter

50

Age:

Gender: Male

Race: White or Caucasian



OriGene Technologies, Inc. 9620 Medical Center Drive, Ste 200

CN: techsupport@origene.cn

Rockville, MD 20850, US Phone: +1-888-267-4436 https://www.origene.com techsupport@origene.com EU: info-de@origene.com



Tumor Grade: Not Reported

Minimum Stage

Grouping:

Not Reported

C. 0 a p....8.

T (Extent of Primary

Tumor):

Not Reported

N (Lymph node

Not Reported

metastasis):

M (Distant metastasis): Not Reported

**Storage:** Store frozen tissue sections at -80°C.

Stability: All frozen tissue sections are stable for 1 year from date of purchase if stored at -80°C

without repeated freeze/thaws.

## **Product images:**



4x Image



20x Image