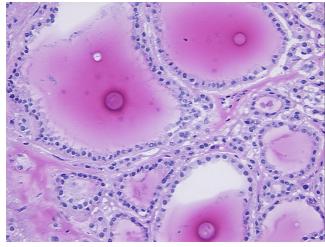

with dominant nodule); small follicles

predominate

**CASE Diagnosis (from** medical center path

report):

Goiter

50 Age:

Gender: Male

Race: White or Caucasian



OriGene Technologies, Inc. 9620 Medical Center Drive, Ste 200

CN: techsupport@origene.cn

Rockville, MD 20850, US Phone: +1-888-267-4436 https://www.origene.com techsupport@origene.com EU: info-de@origene.com



Tumor Grade: Not Reported

Minimum Stage

Not Reported

**Grouping:** 

T (Extent of Primary

Tumor):

Not Reported

N (Lymph node metastasis):

Not Reported

M (Distant metastasis):

Not Reported

Storage:

Store frozen tissue sections at -80°C.

Stability:

All frozen tissue sections are stable for 1 year from date of purchase if stored at -80°C

without repeated freeze/thaws.

## **Product images:**



4x Image



20x Image