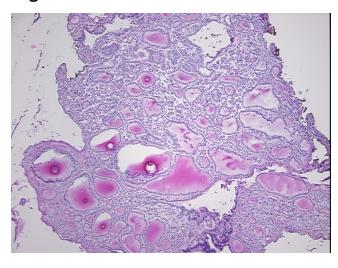

er (perhaps with dominant nodule); small follicles

predominate

**CASE Diagnosis (from** medical center path

report):

Goiter

50 Age:

Gender: Male

Race: White or Caucasian



OriGene Technologies, Inc. 9620 Medical Center Drive, Ste 200

CN: techsupport@origene.cn

Rockville, MD 20850, US Phone: +1-888-267-4436 https://www.origene.com techsupport@origene.com EU: info-de@origene.com



Tumor Grade: Not Reported

Minimum Stage

Not Reported

**Grouping:** 

T (Extent of Primary

Tumor):

Not Reported

N (Lymph node metastasis):

Not Reported

M (Distant metastasis):

Not Reported

Storage:

Store frozen tissue sections at -80°C.

Stability:

All frozen tissue sections are stable for 1 year from date of purchase if stored at -80°C

without repeated freeze/thaws.

## **Product images:**



4x Image



20x Image