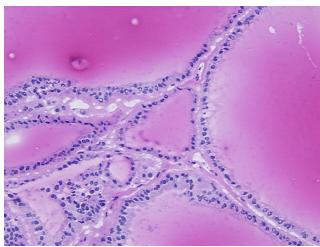

(perhaps with notes from H&E review: dominant nodule)

**CASE Diagnosis (from** medical center path

report):

Goiter

50 Age: Gender: Male

White or Caucasian Race:



OriGene Technologies, Inc. 9620 Medical Center Drive, Ste 200

CN: techsupport@origene.cn

Rockville, MD 20850, US Phone: +1-888-267-4436 https://www.origene.com techsupport@origene.com EU: info-de@origene.com



Tumor Grade: Not Reported

Minimum Stage

Not Reported

Grouping:

T (Extent of Primary

Tumor):

Not Reported

N (Lymph node metastasis):

Not Reported

.

M (Distant metastasis): Not Reported

**Storage:** Store frozen tissue sections at -80°C.

Stability: All frozen tissue sections are stable for 1 year from date of purchase if stored at -80°C

without repeated freeze/thaws.

## **Product images:**



4x Image



20x Image