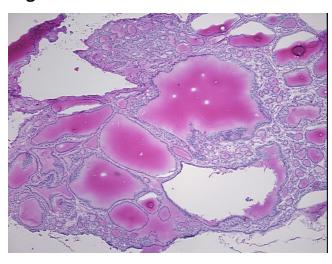

ular goiter (perhaps with notes from H&E review: dominant nodule)

**CASE Diagnosis (from** medical center path

report):

Goiter

50 Age: Gender: Male

White or Caucasian Race:



OriGene Technologies, Inc. 9620 Medical Center Drive, Ste 200

CN: techsupport@origene.cn

Rockville, MD 20850, US Phone: +1-888-267-4436 https://www.origene.com techsupport@origene.com EU: info-de@origene.com



Tumor Grade: Not Reported

Minimum Stage

Not Reported

Grouping:

T (Extent of Primary

Tumor):

Not Reported

N (Lymph node metastasis):

Not Reported

.

M (Distant metastasis): Not Reported

**Storage:** Store frozen tissue sections at -80°C.

Stability: All frozen tissue sections are stable for 1 year from date of purchase if stored at -80°C

without repeated freeze/thaws.

## **Product images:**



4x Image



20x Image