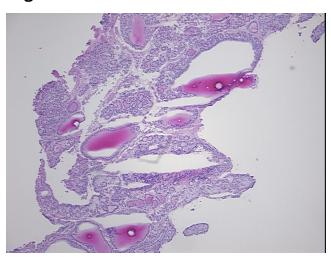

dular goiter (perhaps with notes from H&E review: dominant nodule)

**CASE Diagnosis (from** medical center path

report):

Goiter

50 Age:

Gender: Male

Race: White or Caucasian



OriGene Technologies, Inc. 9620 Medical Center Drive, Ste 200

CN: techsupport@origene.cn

Rockville, MD 20850, US Phone: +1-888-267-4436 https://www.origene.com techsupport@origene.com EU: info-de@origene.com



Tumor Grade: Not Reported

Minimum Stage

Not Reported

Grouping:

T (Extent of Primary

Tumor):

Not Reported

N (Lymph node

Not Reported

metastasis):

M (Distant metastasis): Not Reported

**Storage:** Store frozen tissue sections at -80°C.

Stability: All frozen tissue sections are stable for 1 year from date of purchase if stored at -80°C

without repeated freeze/thaws.

## **Product images:**



4x Image



20x Image