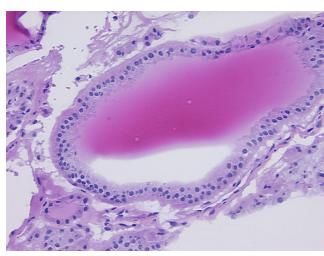

(perhaps with notes from H&E review: dominant nodule)

**CASE Diagnosis (from** medical center path

report):

Goiter

50 Age:

Gender: Male

Race: White or Caucasian



OriGene Technologies, Inc. 9620 Medical Center Drive, Ste 200

CN: techsupport@origene.cn

Rockville, MD 20850, US Phone: +1-888-267-4436 https://www.origene.com techsupport@origene.com EU: info-de@origene.com



Tumor Grade: Not Reported

Minimum Stage

Not Reported

Grouping:

T (Extent of Primary

Tumor):

Not Reported

N (Lymph node

Not Reported

metastasis):

M (Distant metastasis): Not Reported

**Storage:** Store frozen tissue sections at -80°C.

Stability: All frozen tissue sections are stable for 1 year from date of purchase if stored at -80°C

without repeated freeze/thaws.

## **Product images:**



4x Image



20x Image