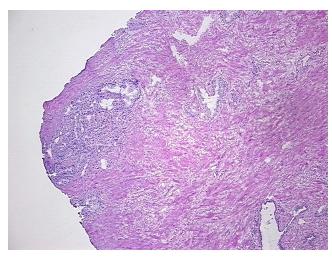

iew:

normal: 40% epithelium, 60% fibromuscular stroma; seminal vesicle present

CASE Diagnosis (from medical center path

report):

Adenocarcinoma of prostate

Age: 74
Gender: Male

Race: Not reported



**OriGene Technologies, Inc.** 9620 Medical Center Drive, Ste 200

CN: techsupport@origene.cn

Rockville, MD 20850, US Phone: +1-888-267-4436 https://www.origene.com techsupport@origene.com EU: info-de@origene.com



**Tumor Grade:** Gleason Score: 4+3=7/10

Minimum Stage

Grouping:

Ш

T (Extent of Primary

Tumor):

T3b

N (Lymph node

metastasis):

N0

M (Distant metastasis):

MX

Storage:

Store frozen tissue sections at -80°C.

Stability:

All frozen tissue sections are stable for 1 year from date of purchase if stored at -80°C

without repeated freeze/thaws.

## **Product images:**



4x Image



20x Image