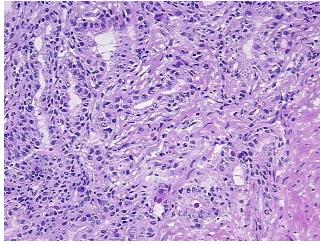

: 40% epithelium, 60% fibromuscular stroma; seminal vesicle present

CASE Diagnosis (from medical center path

report):

Adenocarcinoma of prostate

Age: 74
Gender: Male

Race: Not reported



**OriGene Technologies, Inc.** 9620 Medical Center Drive, Ste 200

CN: techsupport@origene.cn

Rockville, MD 20850, US Phone: +1-888-267-4436 https://www.origene.com techsupport@origene.com EU: info-de@origene.com



**Tumor Grade:** Gleason Score: 4+3=7/10

Minimum Stage

Grouping:

Ш

T (Extent of Primary

Tumor):

T3b

N (Lymph node

metastasis):

N0

M (Distant metastasis):

MX

Storage:

Store frozen tissue sections at -80°C.

Stability:

All frozen tissue sections are stable for 1 year from date of purchase if stored at -80°C

without repeated freeze/thaws.

## **Product images:**



4x Image



20x Image