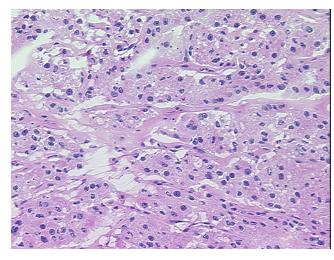

## **Product images:**

4x Image

20x Image

Thyroid gland Site of Finding: Thyroid gland

Т Appearance:

Sample Diagnosis (from

Pathology Verification):

Adenoma of thyroid, Hurthle cell

Normal: 0% Lesional: 0%

100% Tumor:

Tumor Hypo/Acellular