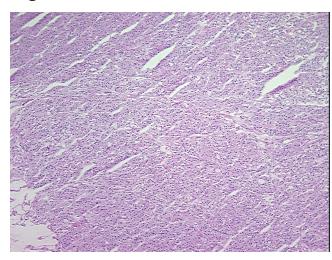

## **Product images:**

4x Image

20x Image

Thyroid gland Site of Finding: Thyroid gland

Т Appearance:

Sample Diagnosis (from

Pathology Verification):

Adenoma of thyroid, Hurthle cell

Normal: 0% Lesional: 0%

100% Tumor:

Tumor Hypo/Acellular