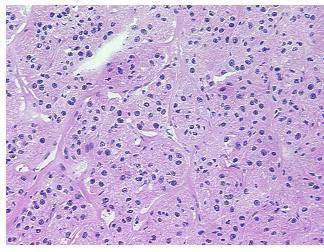

0%

Necrosis: 0%

CASE Diagnosis (from

medical center path

report):

Adenoma of thyroid

**Age:** 75

**Gender:** Female

Race: Not reported

**Tumor Grade:** AJCC GX: Grade cannot be assessed

**OriGene Technologies, Inc.** 9620 Medical Center Drive, Ste 200

CN: techsupport@origene.cn

Rockville, MD 20850, US Phone: +1-888-267-4436 https://www.origene.com techsupport@origene.com EU: info-de@origene.com



Minimum Stage Grouping:

Not Reported

T (Extent of Primary

Tumor):

Not Reported

N (Lymph node

metastasis):

Not Reported

M (Distant metastasis):

Not Reported

Storage:

Store frozen tissue sections at -80°C.

Stability:

All frozen tissue sections are stable for 1 year from date of purchase if stored at -80°C

without repeated freeze/thaws.

## **Product images:**



4x Image



20x Image