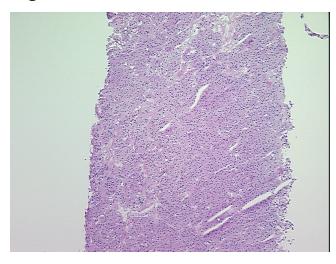

r

Stroma:

0%

Necrosis: 0%

CASE Diagnosis (from

medical center path

report):

Adenoma of thyroid

**Age:** 75

**Gender:** Female

Race: Not reported

**Tumor Grade:** AJCC GX: Grade cannot be assessed

**OriGene Technologies, Inc.** 9620 Medical Center Drive, Ste 200

CN: techsupport@origene.cn

Rockville, MD 20850, US Phone: +1-888-267-4436 https://www.origene.com techsupport@origene.com EU: info-de@origene.com



Minimum Stage Grouping:

Not Reported

T (Extent of Primary

Tumor):

Not Reported

N (Lymph node

metastasis):

Not Reported

M (Distant metastasis):

Not Reported

Storage:

Store frozen tissue sections at -80°C.

Stability:

All frozen tissue sections are stable for 1 year from date of purchase if stored at -80°C

without repeated freeze/thaws.

## **Product images:**



4x Image



20x Image