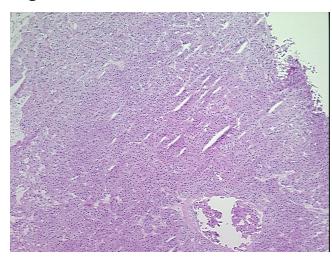

Stroma:

0%

**Necrosis:** 

0%

**CASE Diagnosis (from** 

medical center path

report):

Adenoma of thyroid

75 Age:

Gender: **Female** 

Race: Not reported

**Tumor Grade:** AJCC GX: Grade cannot be assessed

OriGene Technologies, Inc. 9620 Medical Center Drive, Ste 200

CN: techsupport@origene.cn

Rockville, MD 20850, US Phone: +1-888-267-4436 https://www.origene.com techsupport@origene.com EU: info-de@origene.com



Minimum Stage Grouping:

Not Reported

T (Extent of Primary

Tumor):

Not Reported

N (Lymph node

Not Reported

metastasis):

Not Reported

M (Distant metastasis):

Store frozen tissue sections at -80°C.

Storage: Stability:

All frozen tissue sections are stable for 1 year from date of purchase if stored at -80°C

without repeated freeze/thaws.

## **Product images:**



4x Image



20x Image