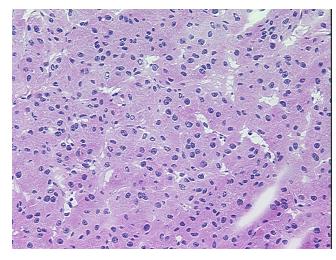

**Necrosis:** 

0%

**CASE Diagnosis (from** 

medical center path

report):

Adenoma of thyroid

75 Age:

Gender: **Female** 

Race: Not reported

**Tumor Grade:** AJCC GX: Grade cannot be assessed

OriGene Technologies, Inc. 9620 Medical Center Drive, Ste 200

CN: techsupport@origene.cn

Rockville, MD 20850, US Phone: +1-888-267-4436 https://www.origene.com techsupport@origene.com EU: info-de@origene.com



Minimum Stage Grouping:

Not Reported

T (Extent of Primary

Tumor):

Not Reported

N (Lymph node

Not Reported

metastasis):

Not Reported

M (Distant metastasis):

Store frozen tissue sections at -80°C.

Storage: Stability:

All frozen tissue sections are stable for 1 year from date of purchase if stored at -80°C

without repeated freeze/thaws.

## **Product images:**



4x Image



20x Image