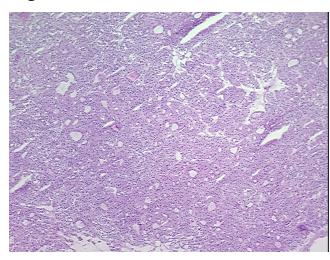

Hypercellular 0%

Stroma:

Necrosis: 0%

CASE Diagnosis (from

medical center path

report):

Age:

Gender: Female

Race: Not reported

**Tumor Grade:** AJCC GX: Grade cannot be assessed

75

Adenoma of thyroid

OriGene Technologies, Inc.

9620 Medical Center Drive, Ste 200 Rockville, MD 20850, US Phone: +1-888-267-4436 https://www.origene.com techsupport@origene.com EU: info-de@origene.com CN: techsupport@origene.cn





Minimum Stage Grouping:

Not Reported

T (Extent of Primary

Tumor):

Not Reported

N (Lymph node

Not Reported

metastasis):

Not Reported

M (Distant metastasis): Storage:

Store frozen tissue sections at -80°C.

Stability:

All frozen tissue sections are stable for 1 year from date of purchase if stored at -80°C

without repeated freeze/thaws.

## **Product images:**



4x Image



20x Image