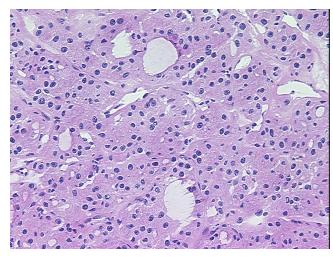

r 0%

Stroma:

Necrosis: 0%

CASE Diagnosis (from

medical center path

report):

Age:

Gender: Female

Race: Not reported

**Tumor Grade:** AJCC GX: Grade cannot be assessed

75

Adenoma of thyroid

OriGene Technologies, Inc.

9620 Medical Center Drive, Ste 200 Rockville, MD 20850, US Phone: +1-888-267-4436 https://www.origene.com techsupport@origene.com EU: info-de@origene.com CN: techsupport@origene.cn





Minimum Stage Grouping:

Not Reported

T (Extent of Primary

Tumor):

Not Reported

N (Lymph node

Not Reported

metastasis):

Not Reported

M (Distant metastasis): Storage:

Store frozen tissue sections at -80°C.

Stability:

All frozen tissue sections are stable for 1 year from date of purchase if stored at -80°C

without repeated freeze/thaws.

## **Product images:**



4x Image



20x Image