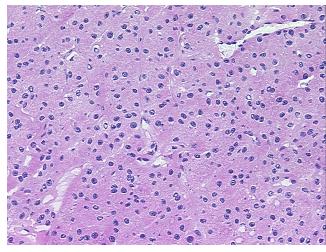

a:

0%

Necrosis: 0%

CASE Diagnosis (from medical center path

Adenoma of thyroid

report):

**Age:** 75

Gender: Female

Race: Not reported

**Tumor Grade:** AJCC GX: Grade cannot be assessed



**OriGene Technologies, Inc.** 9620 Medical Center Drive, Ste 200

CN: techsupport@origene.cn

Rockville, MD 20850, US Phone: +1-888-267-4436 https://www.origene.com techsupport@origene.com EU: info-de@origene.com



Minimum Stage Grouping:

Not Reported

T (Extent of Primary

Tumor):

Not Reported

N (Lymph node

Not Reported

metastasis):

Not Reported

M (Distant metastasis):

Store frozen tissue sections at -80°C.

Storage: Stability:

All frozen tissue sections are stable for 1 year from date of purchase if stored at -80°C

without repeated freeze/thaws.

## **Product images:**



4x Image



20x Image