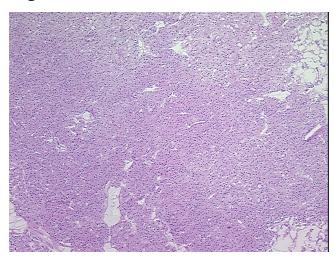

lular

Stroma:

0%

Necrosis: 0%

CASE Diagnosis (from medical center path

Adenoma of thyroid

report):

**Age:** 75

Gender: Female

Race: Not reported

**Tumor Grade:** AJCC GX: Grade cannot be assessed



**OriGene Technologies, Inc.** 9620 Medical Center Drive, Ste 200

CN: techsupport@origene.cn

Rockville, MD 20850, US Phone: +1-888-267-4436 https://www.origene.com techsupport@origene.com EU: info-de@origene.com



Minimum Stage Grouping:

Not Reported

T (Extent of Primary

Tumor):

Not Reported

N (Lymph node

Not Reported

metastasis):

Not Reported

M (Distant metastasis):

Store frozen tissue sections at -80°C.

Storage: Stability:

All frozen tissue sections are stable for 1 year from date of purchase if stored at -80°C

without repeated freeze/thaws.

## **Product images:**



4x Image



20x Image