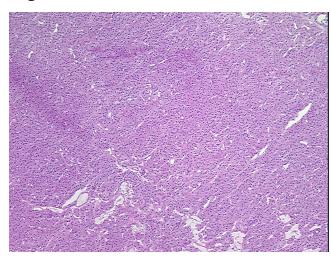

ypercellular 0%

Stroma:

Necrosis: 0%

CASE Diagnosis (from Adenoma of thyroid

medical center path report):

**Age:** 75

Gender: Female

Race: Not reported

**Tumor Grade:** AJCC GX: Grade cannot be assessed

OriGene Technologies, Inc.

9620 Medical Center Drive, Ste 200 Rockville, MD 20850, US Phone: +1-888-267-4436 https://www.origene.com techsupport@origene.com EU: info-de@origene.com CN: techsupport@origene.cn





Minimum Stage Grouping:

Not Reported

T (Extent of Primary

Tumor):

Not Reported

N (Lymph node

Not Reported

metastasis):

Not Reported

M (Distant metastasis): Storage:

Store frozen tissue sections at -80°C.

Stability:

All frozen tissue sections are stable for 1 year from date of purchase if stored at -80°C

without repeated freeze/thaws.

## **Product images:**



4x Image



20x Image