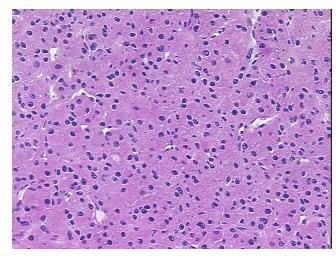

0%

Stroma:

Necrosis: 0%

CASE Diagnosis (from Adenoma of thyroid

medical center path report):

**Age:** 75

Gender: Female

Race: Not reported

**Tumor Grade:** AJCC GX: Grade cannot be assessed

OriGene Technologies, Inc.

9620 Medical Center Drive, Ste 200 Rockville, MD 20850, US Phone: +1-888-267-4436 https://www.origene.com techsupport@origene.com EU: info-de@origene.com CN: techsupport@origene.cn





Minimum Stage Grouping:

Not Reported

T (Extent of Primary

Tumor):

Not Reported

N (Lymph node

Not Reported

metastasis):

Not Reported

M (Distant metastasis): Storage:

Store frozen tissue sections at -80°C.

Stability:

All frozen tissue sections are stable for 1 year from date of purchase if stored at -80°C

without repeated freeze/thaws.

## **Product images:**



4x Image



20x Image