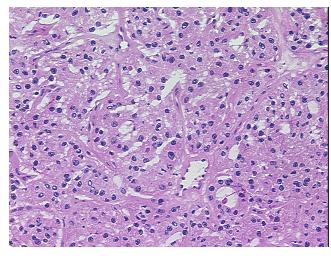

## **Product images:**

4x Image

20x Image

Site of Finding: Thyroid gland

Т Appearance:

Sample Diagnosis (from

Pathology Verification):

Adenoma of thyroid, Hurthle cell

Normal: 0% Lesional: 0%

100% Tumor:

Tumor Hypo/Acellular