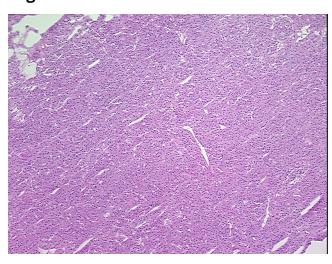

## **Product images:**

4x Image

20x Image

Site of Finding: Thyroid gland

Т Appearance:

Sample Diagnosis (from

Pathology Verification):

Adenoma of thyroid, Hurthle cell

Normal: 0% Lesional: 0%

100% Tumor:

Tumor Hypo/Acellular