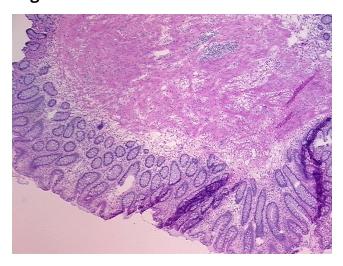

Within normal limits

100% Normal: Lesional: 0% 0% Tumor:

Tumor Hypo/Acellular

Stroma:

0%

**Tumor Hypercellular** 

Stroma:

0%

0% **Necrosis:** 

**Pathology Verification** 

notes from H&E review:

**CASE Diagnosis (from** medical center path

report):

Colitis, ulcerative, chronic active

80% mucosa, 20% submucosa

47 Age: Gender: Male

Race: White or Caucasian



OriGene Technologies, Inc. 9620 Medical Center Drive, Ste 200

CN: techsupport@origene.cn

Rockville, MD 20850, US Phone: +1-888-267-4436 https://www.origene.com techsupport@origene.com EU: info-de@origene.com



**Storage:** Store frozen tissue sections at -80°C.

Stability: All frozen tissue sections are stable for 1 year from date of purchase if stored at -80°C

without repeated freeze/thaws.

## **Product images:**



4x Image



20x Image