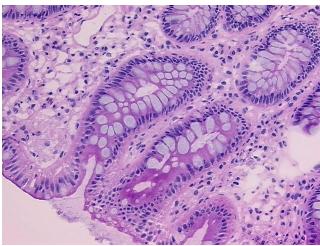

al limits

100% Normal: Lesional: 0% 0% Tumor:

Tumor Hypo/Acellular

Stroma:

0%

**Tumor Hypercellular** 

Stroma:

0%

0% **Necrosis:** 

**Pathology Verification** 

notes from H&E review:

**CASE Diagnosis (from** medical center path

report):

Colitis, ulcerative, chronic active

80% mucosa, 20% submucosa

47 Age: Gender: Male

Race: White or Caucasian



OriGene Technologies, Inc. 9620 Medical Center Drive, Ste 200

CN: techsupport@origene.cn

Rockville, MD 20850, US Phone: +1-888-267-4436 https://www.origene.com techsupport@origene.com EU: info-de@origene.com



**Storage:** Store frozen tissue sections at -80°C.

Stability: All frozen tissue sections are stable for 1 year from date of purchase if stored at -80°C

without repeated freeze/thaws.

## **Product images:**



4x Image



20x Image