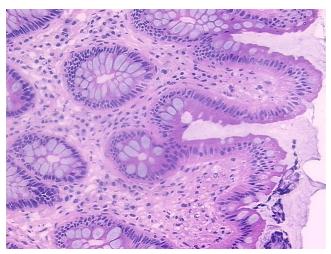

l limits

Normal: 100% Lesional: 0% Tumor: 0%

Tumor Hypo/Acellular

Stroma:

0%

**Tumor Hypercellular** 

Stroma:

0%

Necrosis: 0%

Pathology Verification notes from H&E review:

30% mucosa, 20% submucosa, 50% muscle

CASE Diagnosis (from medical center path

report):

Colitis, ulcerative, chronic active

Age: 47
Gender: Male

Race: White or Caucasian



**OriGene Technologies, Inc.** 9620 Medical Center Drive, Ste 200

CN: techsupport@origene.cn

Rockville, MD 20850, US Phone: +1-888-267-4436 https://www.origene.com techsupport@origene.com EU: info-de@origene.com



**Storage:** Store frozen tissue sections at -80°C.

Stability: All frozen tissue sections are stable for 1 year from date of purchase if stored at -80°C

without repeated freeze/thaws.

## **Product images:**



4x Image



20x Image