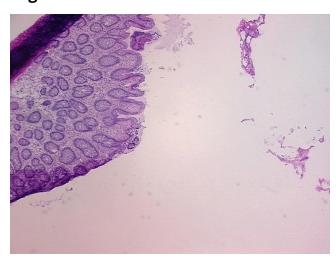

Within normal limits

Normal: 100% Lesional: 0% Tumor: 0%

Tumor Hypo/Acellular

Stroma:

0%

**Tumor Hypercellular** 

Stroma:

0%

Necrosis: 0%

Pathology Verification notes from H&E review:

30% mucosa, 20% submucosa, 50% muscle

CASE Diagnosis (from medical center path

report):

Colitis, ulcerative, chronic active

Age: 47
Gender: Male

Race: White or Caucasian



**OriGene Technologies, Inc.** 9620 Medical Center Drive, Ste 200

CN: techsupport@origene.cn

Rockville, MD 20850, US Phone: +1-888-267-4436 https://www.origene.com techsupport@origene.com EU: info-de@origene.com



**Storage:** Store frozen tissue sections at -80°C.

Stability: All frozen tissue sections are stable for 1 year from date of purchase if stored at -80°C

without repeated freeze/thaws.

## **Product images:**



4x Image



20x Image