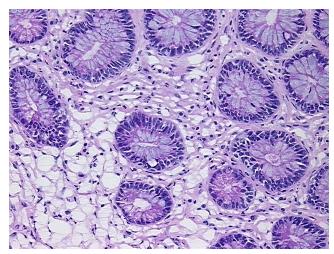

se

100% Normal: Lesional: 0% 0% Tumor: 0%

Tumor Hypo/Acellular

Stroma:

**Tumor Hypercellular** 0%

Stroma:

0% **Necrosis:** 

**Pathology Verification** 

notes from H&E review:

**CASE Diagnosis (from** medical center path

report):

Colitis, ulcerative, chronic active

20% mucosa, 10% submucosa, 70% muscle

47 Age: Gender: Male

Race: White or Caucasian OriGene Technologies, Inc.

9620 Medical Center Drive, Ste 200 Rockville, MD 20850, US Phone: +1-888-267-4436 https://www.origene.com techsupport@origene.com EU: info-de@origene.com CN: techsupport@origene.cn





**Storage:** Store frozen tissue sections at -80°C.

Stability: All frozen tissue sections are stable for 1 year from date of purchase if stored at -80°C

without repeated freeze/thaws.

## **Product images:**



4x Image



20x Image