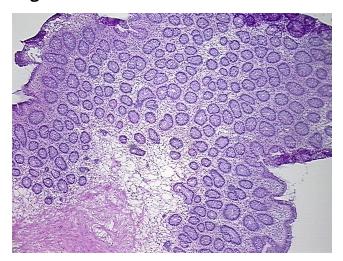

on: transverse

100% Normal: Lesional: 0% 0% Tumor: 0%

Tumor Hypo/Acellular

Stroma:

**Tumor Hypercellular** 0%

Stroma:

0% **Necrosis:** 

**Pathology Verification** 

notes from H&E review:

**CASE Diagnosis (from** medical center path

report):

Colitis, ulcerative, chronic active

20% mucosa, 10% submucosa, 70% muscle

47 Age: Gender: Male

Race: White or Caucasian OriGene Technologies, Inc.

9620 Medical Center Drive, Ste 200 Rockville, MD 20850, US Phone: +1-888-267-4436 https://www.origene.com techsupport@origene.com EU: info-de@origene.com CN: techsupport@origene.cn





**Storage:** Store frozen tissue sections at -80°C.

Stability: All frozen tissue sections are stable for 1 year from date of purchase if stored at -80°C

without repeated freeze/thaws.

## **Product images:**



4x Image



20x Image