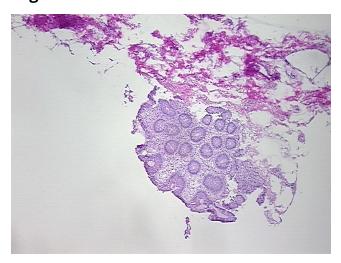

mal limits

 Normal:
 100%

 Lesional:
 0%

 Tumor:
 0%

Tumor Hypo/Acellular

Stroma:

Tumor Hypercellular 0%

Stroma:

Necrosis: 0%

**Pathology Verification** 20% mucosa, 10% submucosa, 70% muscle **notes from H&E review:** 

0%

CASE Diagnosis (from medical center path

report):

Colitis, ulcerative, chronic active

Age: 47
Gender: Male

Race: White or Caucasian



**OriGene Technologies, Inc.** 9620 Medical Center Drive, Ste 200

CN: techsupport@origene.cn

Rockville, MD 20850, US Phone: +1-888-267-4436 https://www.origene.com techsupport@origene.com EU: info-de@origene.com



**Storage:** Store frozen tissue sections at -80°C.

Stability: All frozen tissue sections are stable for 1 year from date of purchase if stored at -80°C

without repeated freeze/thaws.

## **Product images:**



4x Image



20x Image