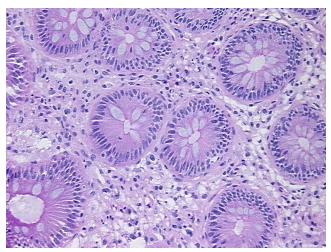

Normal:
 100%

 Lesional:
 0%

 Tumor:
 0%

Tumor Hypo/Acellular

Stroma:

Tumor Hypercellular 0%

Stroma:

Necrosis: 0%

**Pathology Verification** 20% mucosa, 10% submucosa, 70% muscle **notes from H&E review:** 

0%

CASE Diagnosis (from medical center path

report):

Colitis, ulcerative, chronic active

Age: 47
Gender: Male

Race: White or Caucasian



**OriGene Technologies, Inc.** 9620 Medical Center Drive, Ste 200

CN: techsupport@origene.cn

Rockville, MD 20850, US Phone: +1-888-267-4436 https://www.origene.com techsupport@origene.com EU: info-de@origene.com



**Storage:** Store frozen tissue sections at -80°C.

Stability: All frozen tissue sections are stable for 1 year from date of purchase if stored at -80°C

without repeated freeze/thaws.

## **Product images:**



4x Image



20x Image