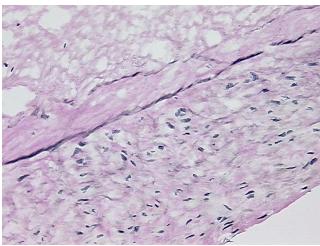

## **Product images:**

4x Image

20x Image

Appearance:

Sample Diagnosis (from Pathology Verification):

Atherosclerotic plaque

Atherosclerotic plaque

0% Normal: Lesional: 100% 0% Tumor: Tumor Hypo/Acellular 0%

Stroma:

**Tumor Hypercellular** 

Stroma:

80% vessel, 20% atherosclerotic debris

**Storage:** Store frozen tissue sections at -80°C.

Stability: All frozen tissue sections are stable for 1 year from date of purchase if stored at -80°C

without repeated freeze/thaws.