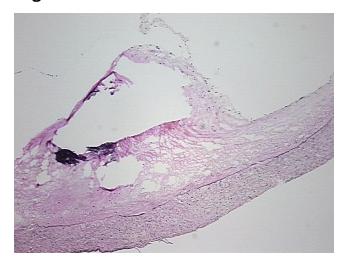

## **Product images:**

4x Image

20x Image

Appearance:

Sample Diagnosis (from Pathology Verification):

Atherosclerotic plaque

Atherosclerotic plaque

0% Normal: Lesional: 100% 0% Tumor: Tumor Hypo/Acellular 0%

Stroma:

**Tumor Hypercellular** 

Stroma:

80% vessel, 20% atherosclerotic debris

**Storage:** Store frozen tissue sections at -80°C.

Stability: All frozen tissue sections are stable for 1 year from date of purchase if stored at -80°C

without repeated freeze/thaws.