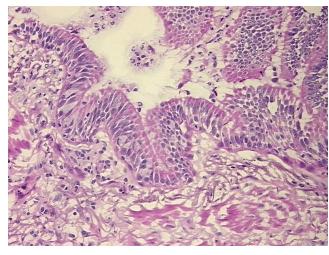

## **Product images:**

4x Image

20x Image

Tissue of Origin: Lung Site of Finding: Lung Appearance:

Sample Diagnosis (from Pathology Verification):

**Emphysematous changes** 

0% Normal: Lesional: 100% 0% Tumor: Tumor Hypo/Acellular 0%

Stroma:

**Tumor Hypercellular** 

0%

Stroma:

**Necrosis: Pathology Verification** No normal architecture in lesional component, changes consistent with pulmonary

notes from H&E review: hypertension

**CASE Diagnosis (from** medical center path

report):

Adenocarcinoma of lung

80 Age: Gender: Male

White or Caucasian Race:

OriGene Technologies, Inc. 9620 Medical Center Drive, Ste 200

CN: techsupport@origene.cn

Rockville, MD 20850, US Phone: +1-888-267-4436 https://www.origene.com techsupport@origene.com EU: info-de@origene.com