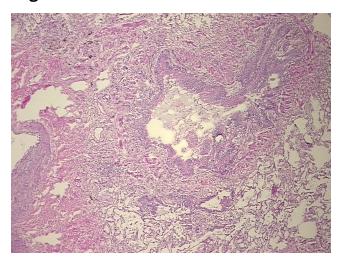

## **Product images:**

4x Image

20x Image

Tissue of Origin: Lung Site of Finding: Lung Appearance:

Sample Diagnosis (from Pathology Verification):

**Emphysematous changes** 

0% Normal: Lesional: 100% 0% Tumor: Tumor Hypo/Acellular 0%

Stroma:

**Tumor Hypercellular** 

0%

Stroma:

**Necrosis: Pathology Verification** No normal architecture in lesional component, changes consistent with pulmonary

notes from H&E review: hypertension

**CASE Diagnosis (from** medical center path