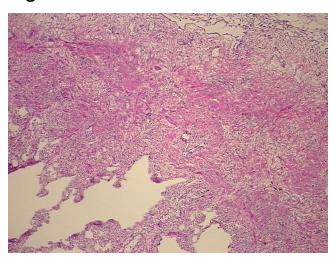

eview:

Non Tumor Structures: 50% Alveoli, 50% Fibrovascular septa

CASE Diagnosis (from medical center path

report):

Adenocarcinoma of lung

Age: 80
Gender: Male

Race: White or Caucasian

0%



**OriGene Technologies, Inc.** 9620 Medical Center Drive, Ste 200

CN: techsupport@origene.cn

Rockville, MD 20850, US Phone: +1-888-267-4436 https://www.origene.com techsupport@origene.com EU: info-de@origene.com **Tumor Grade:** AJCC G3: Poorly differentiated

Minimum Stage

Grouping:

IIIB

T (Extent of Primary

Tumor):

T4

N (Lymph node

N0

metastasis):

M (Distant metastasis): MX

**Storage:** Store frozen tissue sections at -80°C.

Stability: All frozen tissue sections are stable for 1 year from date of purchase if stored at -80°C

without repeated freeze/thaws.

## **Product images:**



4x Image



20x Image