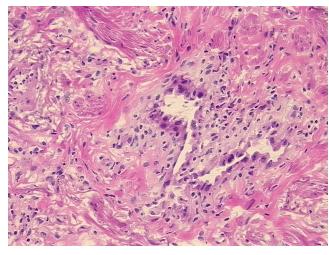

Tumor Structures: 50% Alveoli, 50% Fibrovascular septa

CASE Diagnosis (from medical center path

report):

Adenocarcinoma of lung

Age: 80
Gender: Male

Race: White or Caucasian

0%



**OriGene Technologies, Inc.** 9620 Medical Center Drive, Ste 200

CN: techsupport@origene.cn

Rockville, MD 20850, US Phone: +1-888-267-4436 https://www.origene.com techsupport@origene.com EU: info-de@origene.com **Tumor Grade:** AJCC G3: Poorly differentiated

Minimum Stage

Grouping:

IIIB

T (Extent of Primary

Tumor):

T4

N (Lymph node

N0

metastasis):

M (Distant metastasis): MX

**Storage:** Store frozen tissue sections at -80°C.

Stability: All frozen tissue sections are stable for 1 year from date of purchase if stored at -80°C

without repeated freeze/thaws.

## **Product images:**



4x Image



20x Image