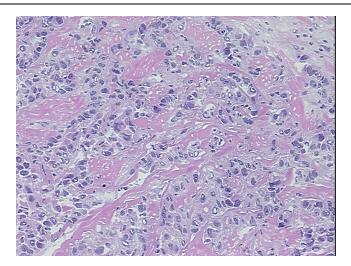

er:** Female

Race: Not reported



**OriGene Technologies, Inc.** 9620 Medical Center Drive, Ste 200

CN: techsupport@origene.cn

Rockville, MD 20850, US Phone: +1-888-267-4436 https://www.origene.com techsupport@origene.com EU: info-de@origene.com



Tumor Grade: Not Reported

Minimum Stage

IIIB

Grouping:

T (Extent of Primary

Tumor):

T4

N (Lymph node

NX

metastasis):

M (Distant metastasis): MX

Diagnostic Test Results: Progesterone receptor ~ PR! by IHC, Positive, focal; Estrogen receptor ~ ER! by IHC, Positive,

strong; HER2 ~ ERBB2 ~ Neu! by IHC, Negative

**Storage:** Store frozen tissue sections at -80°C.

Stability: All frozen tissue sections are stable for 1 year from date of purchase if stored at -80°C

without repeated freeze/thaws.

## **Product images:**



4x Image





20x Image