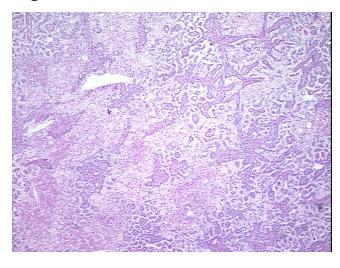

umor Hypercellular** 

Stroma:

5%

25% **Necrosis:** 

**CASE Diagnosis (from** 

medical center path

report):

Carcinoma of kidney, renal cell, papillary

59 Age: Gender: Male

Race:

**Tumor Grade:** Fuhrman G3: Nuclei very irregular

Not reported



OriGene Technologies, Inc. 9620 Medical Center Drive, Ste 200

CN: techsupport@origene.cn

Rockville, MD 20850, US Phone: +1-888-267-4436 https://www.origene.com techsupport@origene.com EU: info-de@origene.com



Minimum Stage Grouping:

T (Extent of Primary

Tumor):

N (Lymph node

metastasis):

M (Distant metastasis): MX

**Storage:** Store frozen tissue sections at -80°C.

T1

NX

Stability: All frozen tissue sections are stable for 1 year from date of purchase if stored at -80°C

without repeated freeze/thaws.

## **Product images:**



4x Image



20x Image