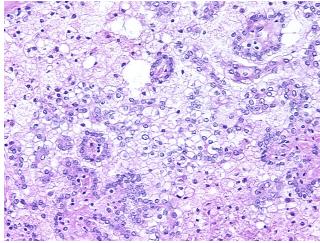

llular** 

Stroma:

5%

25% **Necrosis:** 

**CASE Diagnosis (from** 

medical center path

report):

Carcinoma of kidney, renal cell, papillary

59 Age: Gender: Male

Race:

**Tumor Grade:** Fuhrman G3: Nuclei very irregular

Not reported



OriGene Technologies, Inc. 9620 Medical Center Drive, Ste 200

CN: techsupport@origene.cn

Rockville, MD 20850, US Phone: +1-888-267-4436 https://www.origene.com techsupport@origene.com EU: info-de@origene.com



Minimum Stage Grouping:

T (Extent of Primary

Tumor):

N (Lymph node

metastasis):

M (Distant metastasis): MX

**Storage:** Store frozen tissue sections at -80°C.

T1

NX

Stability: All frozen tissue sections are stable for 1 year from date of purchase if stored at -80°C

without repeated freeze/thaws.

## **Product images:**



4x Image



20x Image