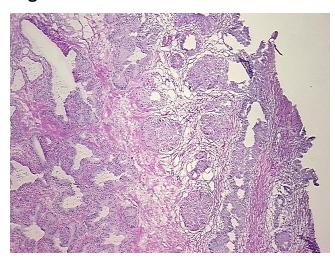

m H&E review:

CASE Diagnosis (from medical center path

report):

Adenocarcinoma of prostate

normal: 20% glandular epithelium, 80% fibromuscular stroma

**Age:** 61

Gender: Male

Race: Not reported



**OriGene Technologies, Inc.** 9620 Medical Center Drive, Ste 200

CN: techsupport@origene.cn

Rockville, MD 20850, US Phone: +1-888-267-4436 https://www.origene.com techsupport@origene.com EU: info-de@origene.com



**Tumor Grade:** Gleason Score: 3+3=6/10

Minimum Stage

Grouping:

Ш

T (Extent of Primary

Tumor):

T2c

N (Lymph node

NX

metastasis):

M (Distant metastasis): MX

**Storage:** Store frozen tissue sections at -80°C.

Stability: All frozen tissue sections are stable for 1 year from date of purchase if stored at -80°C

without repeated freeze/thaws.

## **Product images:**



4x Image



20x Image