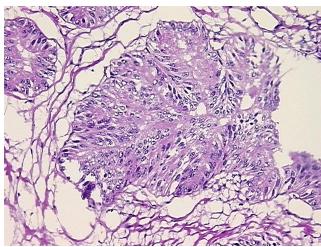

:

CASE Diagnosis (from medical center path

report):

Adenocarcinoma of prostate

normal: 20% glandular epithelium, 80% fibromuscular stroma

**Age:** 61

Gender: Male

Race: Not reported



**OriGene Technologies, Inc.** 9620 Medical Center Drive, Ste 200

CN: techsupport@origene.cn

Rockville, MD 20850, US Phone: +1-888-267-4436 https://www.origene.com techsupport@origene.com EU: info-de@origene.com



**Tumor Grade:** Gleason Score: 3+3=6/10

Minimum Stage

Grouping:

Ш

T (Extent of Primary

Tumor):

T2c

N (Lymph node

NX

metastasis):

M (Distant metastasis): MX

**Storage:** Store frozen tissue sections at -80°C.

Stability: All frozen tissue sections are stable for 1 year from date of purchase if stored at -80°C

without repeated freeze/thaws.

## **Product images:**



4x Image



20x Image