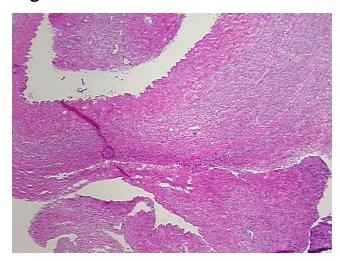

Appearance:

Sample Diagnosis (from Pathology Verification):

Cyst of ovary, serous

Normal: 0% Lesional: 100% 0% Tumor: 0%

Tumor Hypo/Acellular

Stroma:

**Tumor Hypercellular** 

Stroma:

0%

**Necrosis:** 

**Pathology Verification** notes from H&E review:

Non Tumor Structures: 5% Epithelium, 95% Stroma

**CASE Diagnosis (from** medical center path

report):

Cyst of ovary, serous

50 Age:

## **Product images:**

4x Image

20x Image