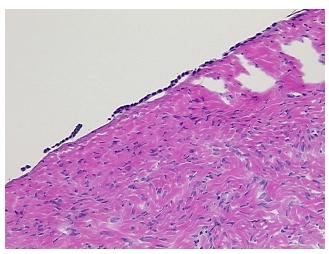

Appearance:

Sample Diagnosis (from Pathology Verification):

Cyst of ovary, serous

Normal: 0% Lesional: 100% 0% Tumor: 0%

Tumor Hypo/Acellular

Stroma:

**Tumor Hypercellular** 

Stroma:

0%

**Necrosis:** 

**Pathology Verification** notes from H&E review:

Non Tumor Structures: 5% Epithelium, 95% Stroma

**CASE Diagnosis (from** medical center path

report):

Cyst of ovary, serous

50 Age:

## **Product images:**

4x Image

20x Image