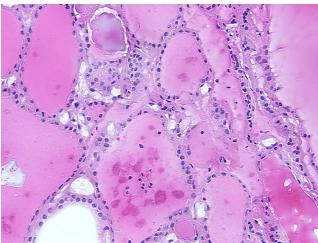

Verification** notes from H&E review:

**CASE Diagnosis (from** 

medical center path

report):

Carcinoma of thyroid, papillary

90% follicles, 10% stroma

58 Age:

Gender: **Female** 

Race: White or Caucasian



OriGene Technologies, Inc. 9620 Medical Center Drive, Ste 200

CN: techsupport@origene.cn

Rockville, MD 20850, US Phone: +1-888-267-4436 https://www.origene.com techsupport@origene.com EU: info-de@origene.com



Tumor Grade: Not Reported

Minimum Stage

T (Extent of Primary

Grouping:

T1

Tumor):

N (Lymph node

NX

metastasis):

M (Distant metastasis): MX

**Storage:** Store frozen tissue sections at -80°C.

Stability: All frozen tissue sections are stable for 1 year from date of purchase if stored at -80°C

without repeated freeze/thaws.

## **Product images:**



4x Image



20x Image