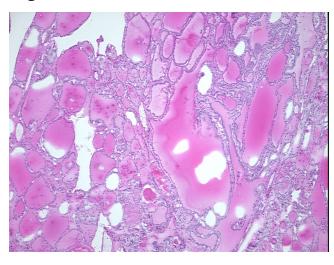

**Pathology Verification** notes from H&E review:

**CASE Diagnosis (from** 

medical center path

report):

Carcinoma of thyroid, papillary

90% follicles, 10% stroma

58 Age:

Gender: **Female** 

Race: White or Caucasian



OriGene Technologies, Inc. 9620 Medical Center Drive, Ste 200

CN: techsupport@origene.cn

Rockville, MD 20850, US Phone: +1-888-267-4436 https://www.origene.com techsupport@origene.com EU: info-de@origene.com



Tumor Grade: Not Reported

Minimum Stage

T (Extent of Primary

Grouping:

T1

Tumor):

N (Lymph node

NX

metastasis):

M (Distant metastasis): MX

**Storage:** Store frozen tissue sections at -80°C.

Stability: All frozen tissue sections are stable for 1 year from date of purchase if stored at -80°C

without repeated freeze/thaws.

## **Product images:**



4x Image



20x Image