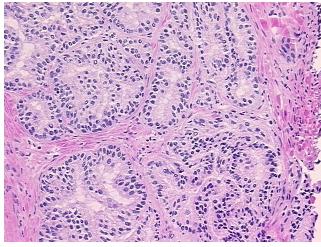

w:** Structures: 60% Epithelium, 40% Fibromuscular stroma

CASE Diagnosis (from medical center path

report):

Adenocarcinoma of prostate

Age: 67
Gender: Male

Race: White or Caucasian



**OriGene Technologies, Inc.** 9620 Medical Center Drive, Ste 200

CN: techsupport@origene.cn

Rockville, MD 20850, US Phone: +1-888-267-4436 https://www.origene.com techsupport@origene.com EU: info-de@origene.com



**Tumor Grade:** Gleason Score: 3+4=7/10

Minimum Stage

**Grouping:** 

Ш

T (Extent of Primary

Tumor):

T2b

N (Lymph node

metastasis):

N0

M (Distant metastasis): MX

Storage:

Store frozen tissue sections at -80°C.

Stability:

All frozen tissue sections are stable for 1 year from date of purchase if stored at -80°C

without repeated freeze/thaws.

## **Product images:**



4x Image



20x Image