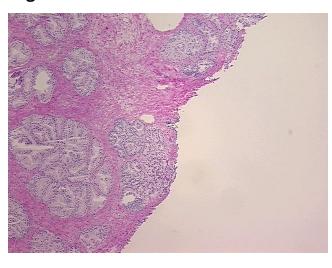

om H&E review:** Structures: 60% Epithelium, 40% Fibromuscular stroma

CASE Diagnosis (from medical center path

report):

Adenocarcinoma of prostate

Age: 67
Gender: Male

Race: White or Caucasian



**OriGene Technologies, Inc.** 9620 Medical Center Drive, Ste 200

CN: techsupport@origene.cn

Rockville, MD 20850, US Phone: +1-888-267-4436 https://www.origene.com techsupport@origene.com EU: info-de@origene.com



**Tumor Grade:** Gleason Score: 3+4=7/10

Minimum Stage

**Grouping:** 

Ш

T (Extent of Primary

Tumor):

T2b

N (Lymph node

metastasis):

N0

M (Distant metastasis): MX

Storage:

Store frozen tissue sections at -80°C.

Stability:

All frozen tissue sections are stable for 1 year from date of purchase if stored at -80°C

without repeated freeze/thaws.

## **Product images:**



4x Image



20x Image